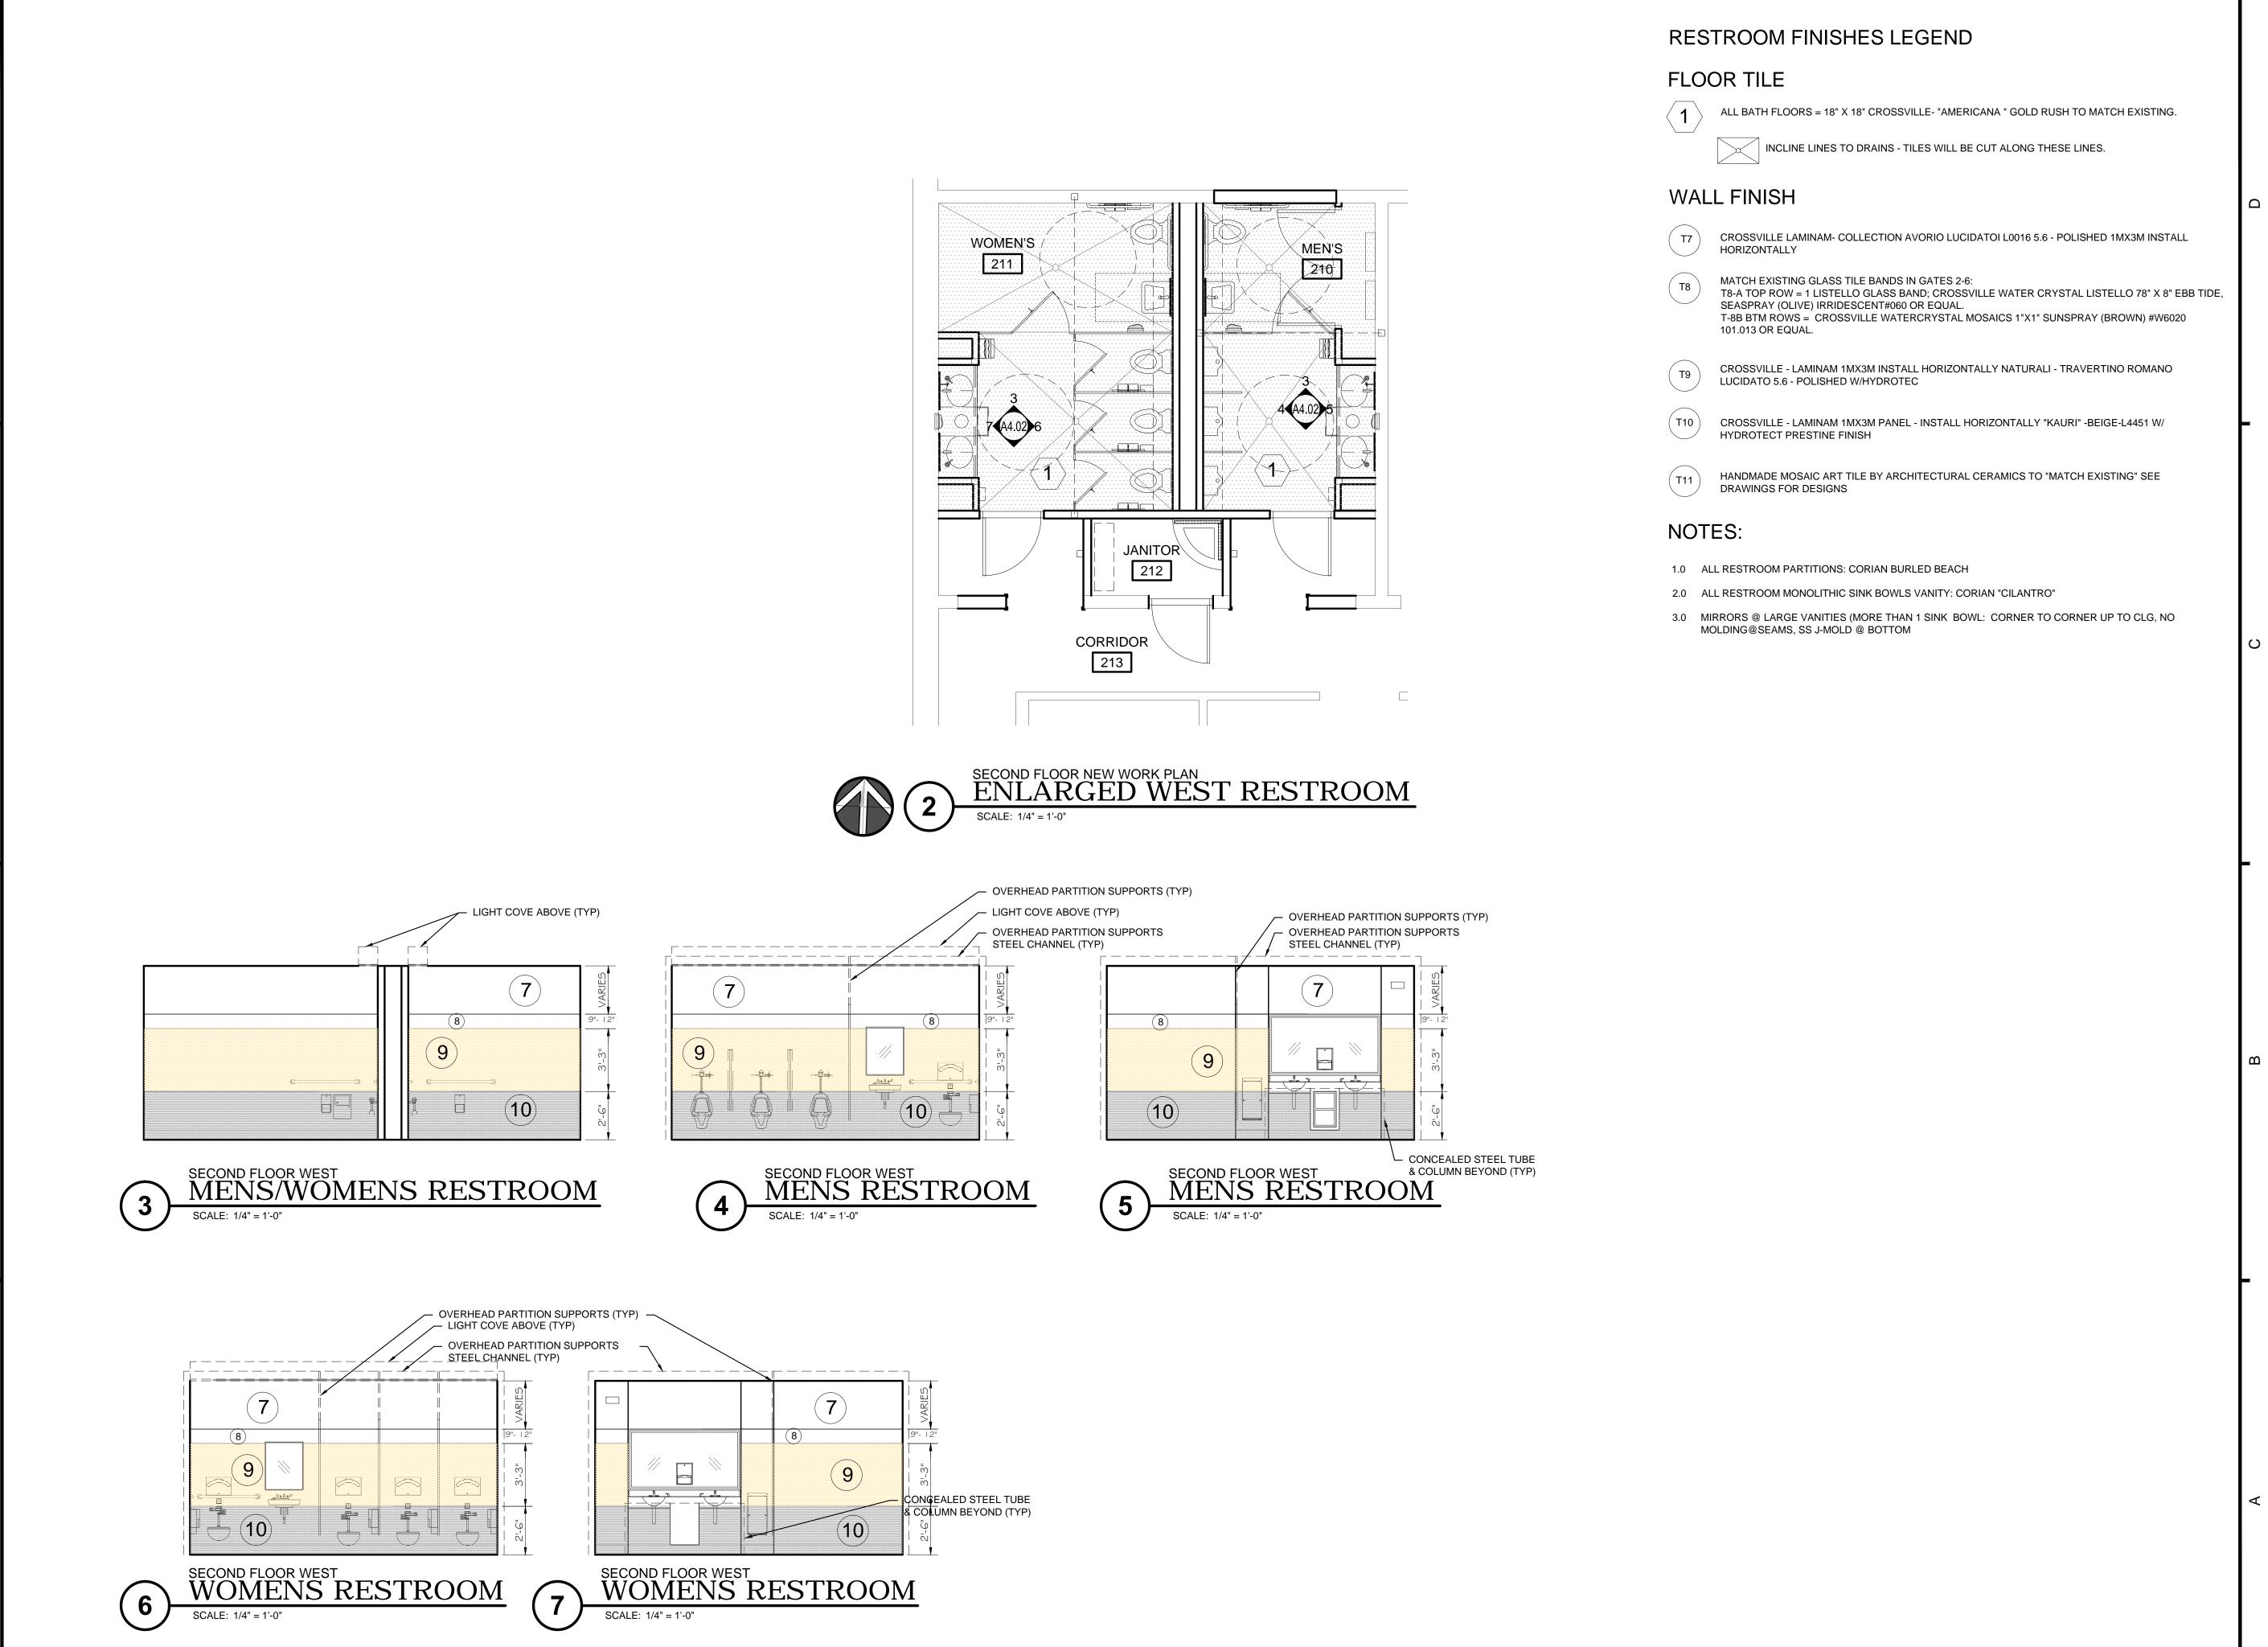

TERMINAL ADDITIONS - PHASE III
GATES 7-10 TERMINAL
IMPROVEMENTS

2nd Floor Enlarged West Restroom Plans & Int. Elevations

#140743 Architecture

Date:

JULY 12, 2015

Drawing Number:

INT4.02