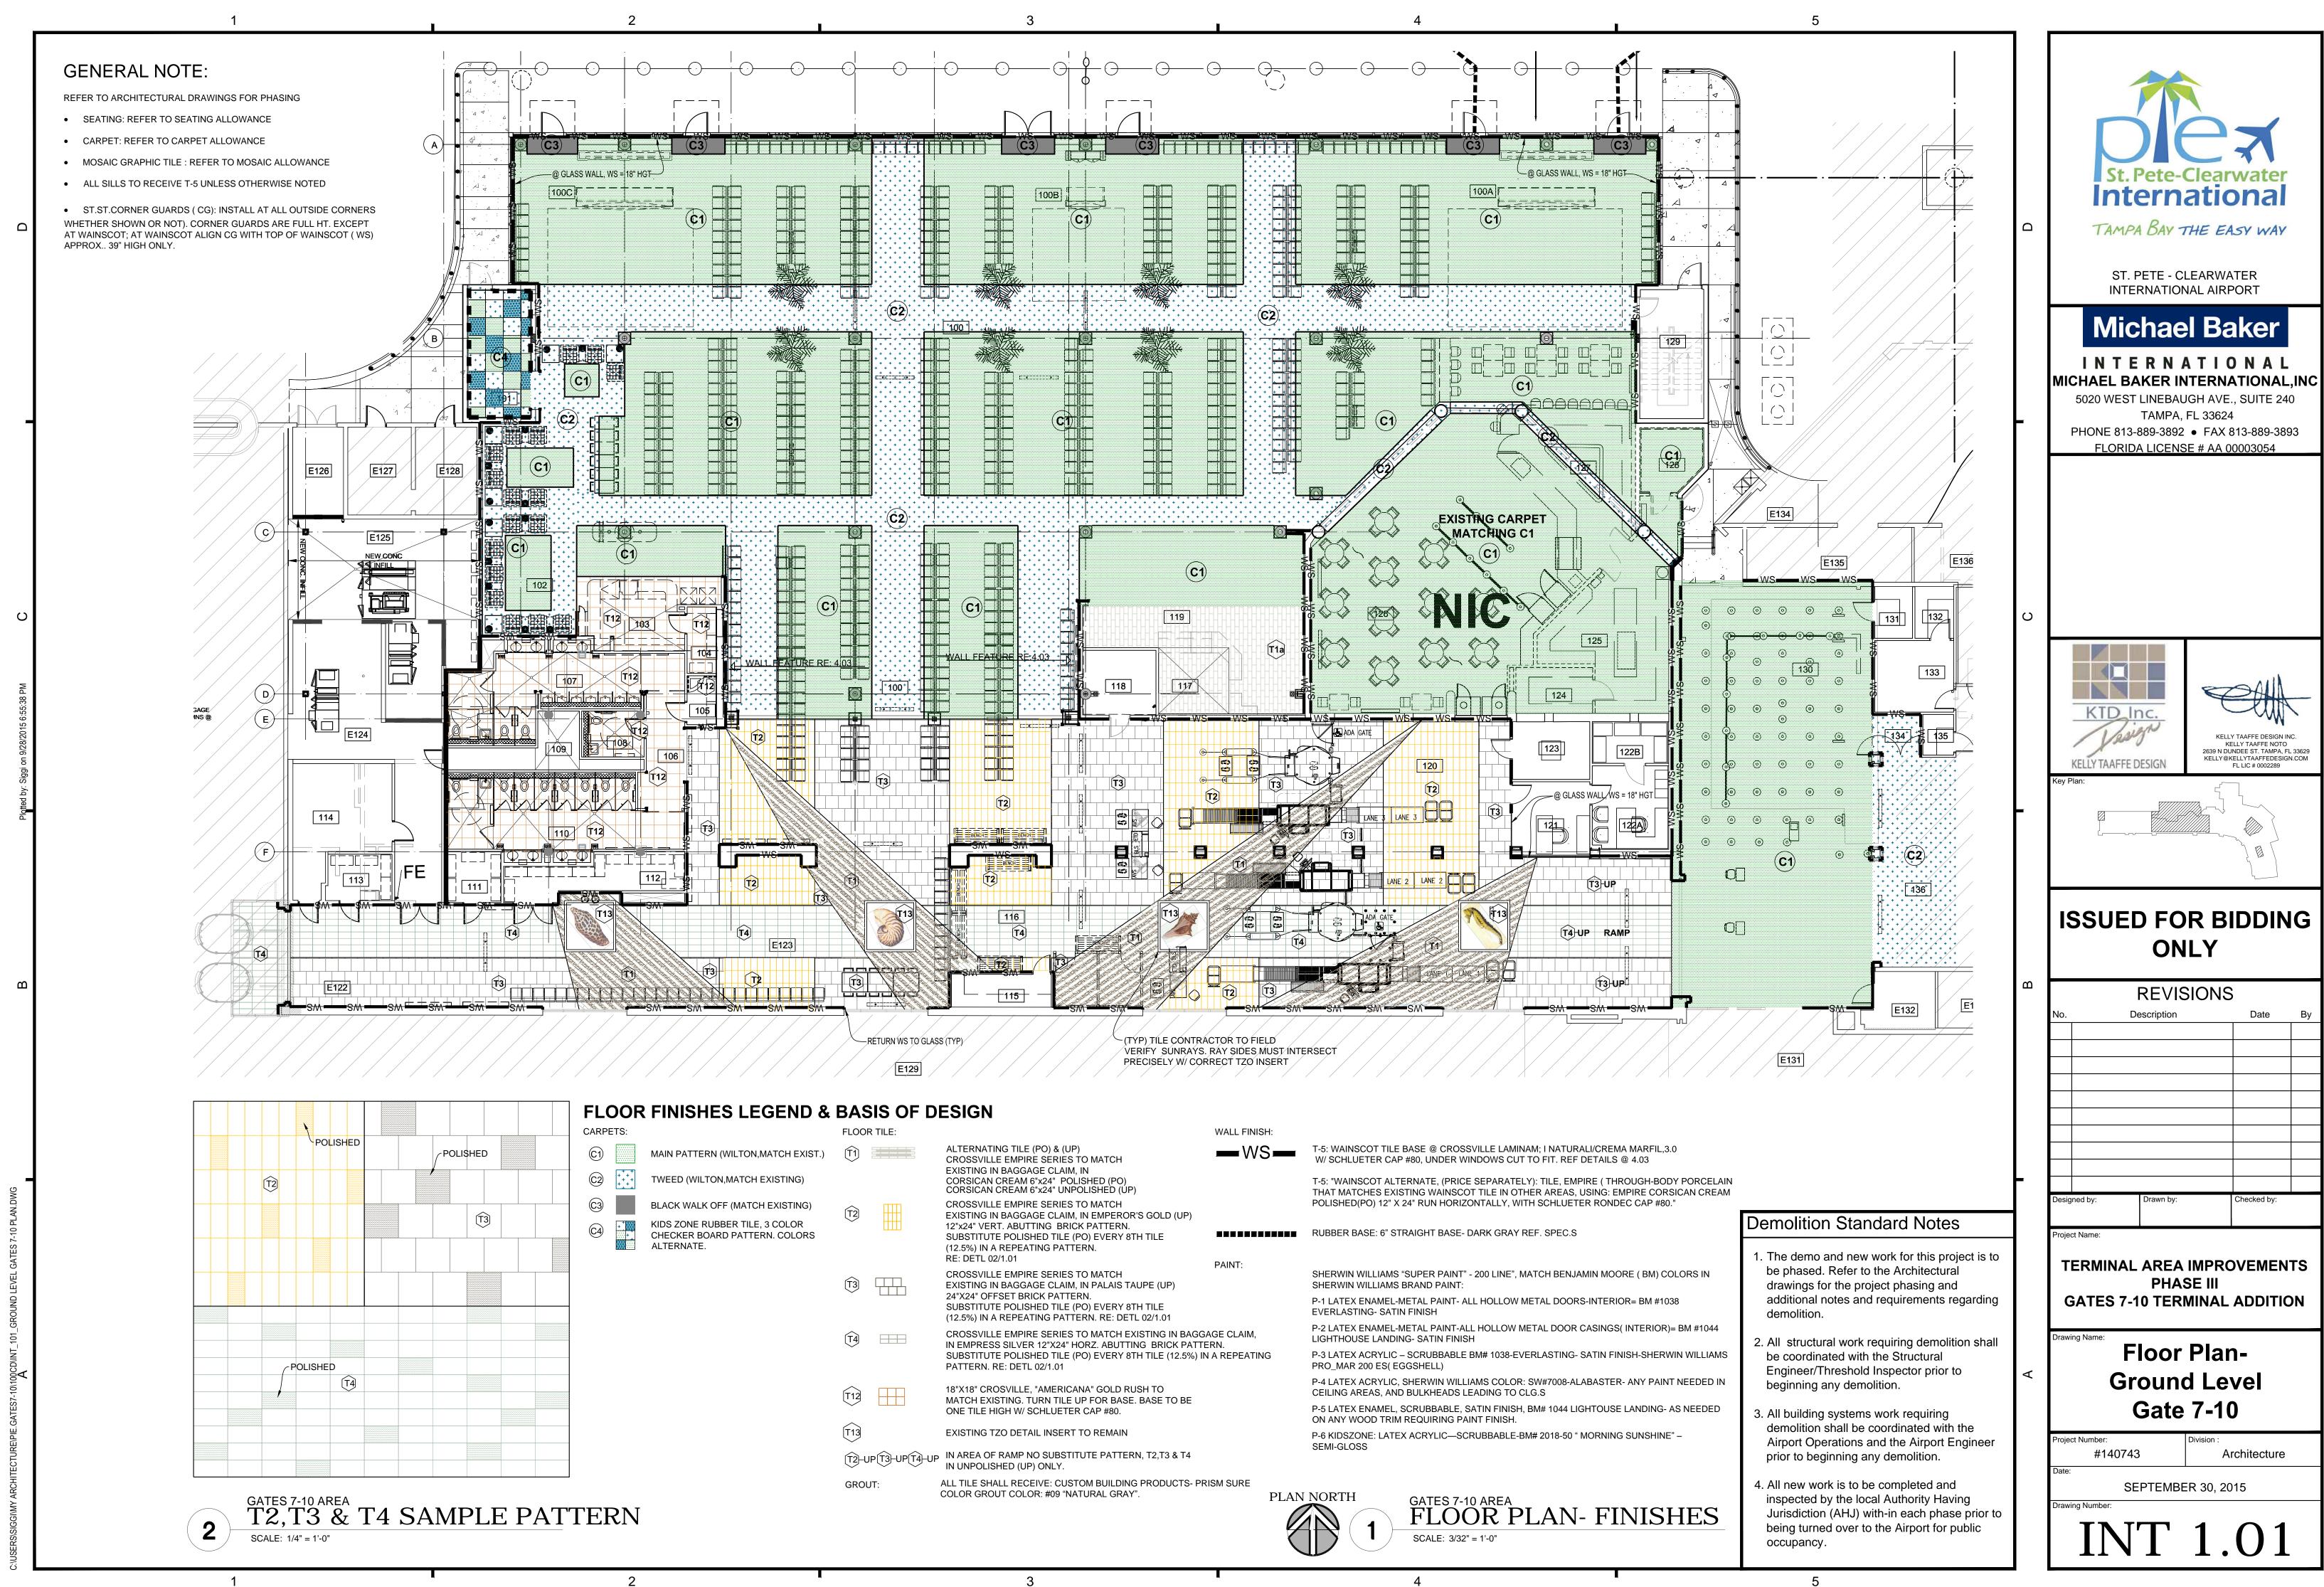

|                                                                    | FLOOR TILE:         |                                                                                                                                                                                                                                                                                                                                                                                                          | WALL FINISH: |                                                                                                                               |
|--------------------------------------------------------------------|---------------------|----------------------------------------------------------------------------------------------------------------------------------------------------------------------------------------------------------------------------------------------------------------------------------------------------------------------------------------------------------------------------------------------------------|--------------|-------------------------------------------------------------------------------------------------------------------------------|
| ON,MATCH EXIST.)                                                   | (T1)                | ALTERNATING TILE (PO) & (UP)<br>CROSSVILLE EMPIRE SERIES TO MATCH<br>EXISTING IN BAGGAGE CLAIM, IN<br>CORSICAN CREAM 6"x24" POLISHED (PO)<br>CORSICAN CREAM 6"x24" UNPOLISHED (UP)<br>CROSSVILLE EMPIRE SERIES TO MATCH<br>EXISTING IN BAGGAGE CLAIM, IN EMPEROR'S GOLD (UP)<br>12"x24" VERT. ABUTTING BRICK PATTERN.<br>SUBSTITUTE POLISHED TILE (PO) EVERY 8TH TILE<br>(12.5%) IN A REPEATING PATTERN. | -WS-         | T-5: WAINSCOT TILE BASE @ CROSSVILLE LAMINAM; I NATURALI/CRE<br>W/ SCHLUETER CAP #80, UNDER WINDOWS CUT TO FIT. REF DETAILS   |
| CH EXISTING)                                                       |                     |                                                                                                                                                                                                                                                                                                                                                                                                          |              | T-5: "WAINSCOT ALTERNATE, (PRICE SEPARATELY): TILE, EMPIRE ( TH<br>THAT MATCHES EXISTING WAINSCOT TILE IN OTHER AREAS, USING: |
| TILE, 3 COLOR<br>TTERN. COLORS<br>(T<br>T<br>T<br>T<br>T<br>T<br>T | (T2)                |                                                                                                                                                                                                                                                                                                                                                                                                          |              | POLISHED(PO) 12" X 24" RUN HORIZONTALLY, WITH SCHLUETER RON                                                                   |
|                                                                    |                     |                                                                                                                                                                                                                                                                                                                                                                                                          |              | RUBBER BASE: 6" STRAIGHT BASE- DARK GRAY REF. SPEC.S                                                                          |
|                                                                    |                     | RE: DETL 02/1.01                                                                                                                                                                                                                                                                                                                                                                                         | PAINT:       |                                                                                                                               |
|                                                                    |                     | CROSSVILLE EMPIRE SERIES TO MATCH<br>EXISTING IN BAGGAGE CLAIM, IN PALAIS TAUPE (UP)<br>24"X24" OFFSET BRICK PATTERN.<br>SUBSTITUTE POLISHED TILE (PO) EVERY 8TH TILE<br>(12.5%) IN A REPEATING PATTERN. RE: DETL 02/1.01                                                                                                                                                                                |              | SHERWIN WILLIAMS "SUPER PAINT" - 200 LINE", MATCH BENJAMIN MC<br>SHERWIN WILLIAMS BRAND PAINT:                                |
|                                                                    |                     |                                                                                                                                                                                                                                                                                                                                                                                                          |              | P-1 LATEX ENAMEL-METAL PAINT- ALL HOLLOW METAL DOORS-INTER<br>EVERLASTING- SATIN FINISH                                       |
|                                                                    | <b>T</b> 4 <b>H</b> | CROSSVILLE EMPIRE SERIES TO MATCH EXISTING IN BAGGAG<br>IN EMPRESS SILVER 12"X24" HORZ. ABUTTING BRICK PATTERN<br>SUBSTITUTE POLISHED TILE (PO) EVERY 8TH TILE (12.5%) IN A<br>PATTERN. RE: DETL 02/1.01                                                                                                                                                                                                 |              | P-2 LATEX ENAMEL-METAL PAINT-ALL HOLLOW METAL DOOR CASING<br>LIGHTHOUSE LANDING- SATIN FINISH                                 |
|                                                                    |                     |                                                                                                                                                                                                                                                                                                                                                                                                          |              | P-3 LATEX ACRYLIC – SCRUBBABLE BM# 1038-EVERLASTING- SATIN F<br>PRO_MAR 200 ES( EGGSHELL)                                     |
|                                                                    |                     | 18"X18" CROSVILLE, "AMERICANA" GOLD RUSH TO<br>MATCH EXISTING. TURN TILE UP FOR BASE. BASE TO BE<br>ONE TILE HIGH W/ SCHLUETER CAP #80.                                                                                                                                                                                                                                                                  |              | P-4 LATEX ACRYLIC, SHERWIN WILLIAMS COLOR: SW#7008-ALABASTE<br>CEILING AREAS, AND BULKHEADS LEADING TO CLG.S                  |
|                                                                    |                     |                                                                                                                                                                                                                                                                                                                                                                                                          |              | P-5 LATEX ENAMEL, SCRUBBABLE, SATIN FINISH, BM# 1044 LIGHTOUS<br>ON ANY WOOD TRIM REQUIRING PAINT FINISH.                     |
|                                                                    | T13                 | EXISTING TZO DETAIL INSERT TO REMAIN                                                                                                                                                                                                                                                                                                                                                                     |              | P-6 KIDSZONE: LATEX ACRYLIC—SCRUBBABLE-BM# 2018-50 " MORNIN<br>SEMI-GLOSS                                                     |
|                                                                    | T2-UPT3-UPT4-UP     | N AREA OF RAMP NO SUBSTITUTE PATTERN, T2,T3 & T4 IN UNPOLISHED (UP) ONLY.                                                                                                                                                                                                                                                                                                                                |              | SEIVII-GLOSS                                                                                                                  |
|                                                                    |                     | ALL TILE SHALL RECEIVE: CUSTOM BUILDING PRODUCTS- PR<br>COLOR GROUT COLOR: #09 "NATURAL GRAY".                                                                                                                                                                                                                                                                                                           |              | NORTH GATES 7-10 AREA                                                                                                         |
|                                                                    |                     |                                                                                                                                                                                                                                                                                                                                                                                                          |              | FLÖÖR PLAN- F                                                                                                                 |
|                                                                    |                     |                                                                                                                                                                                                                                                                                                                                                                                                          |              |                                                                                                                               |