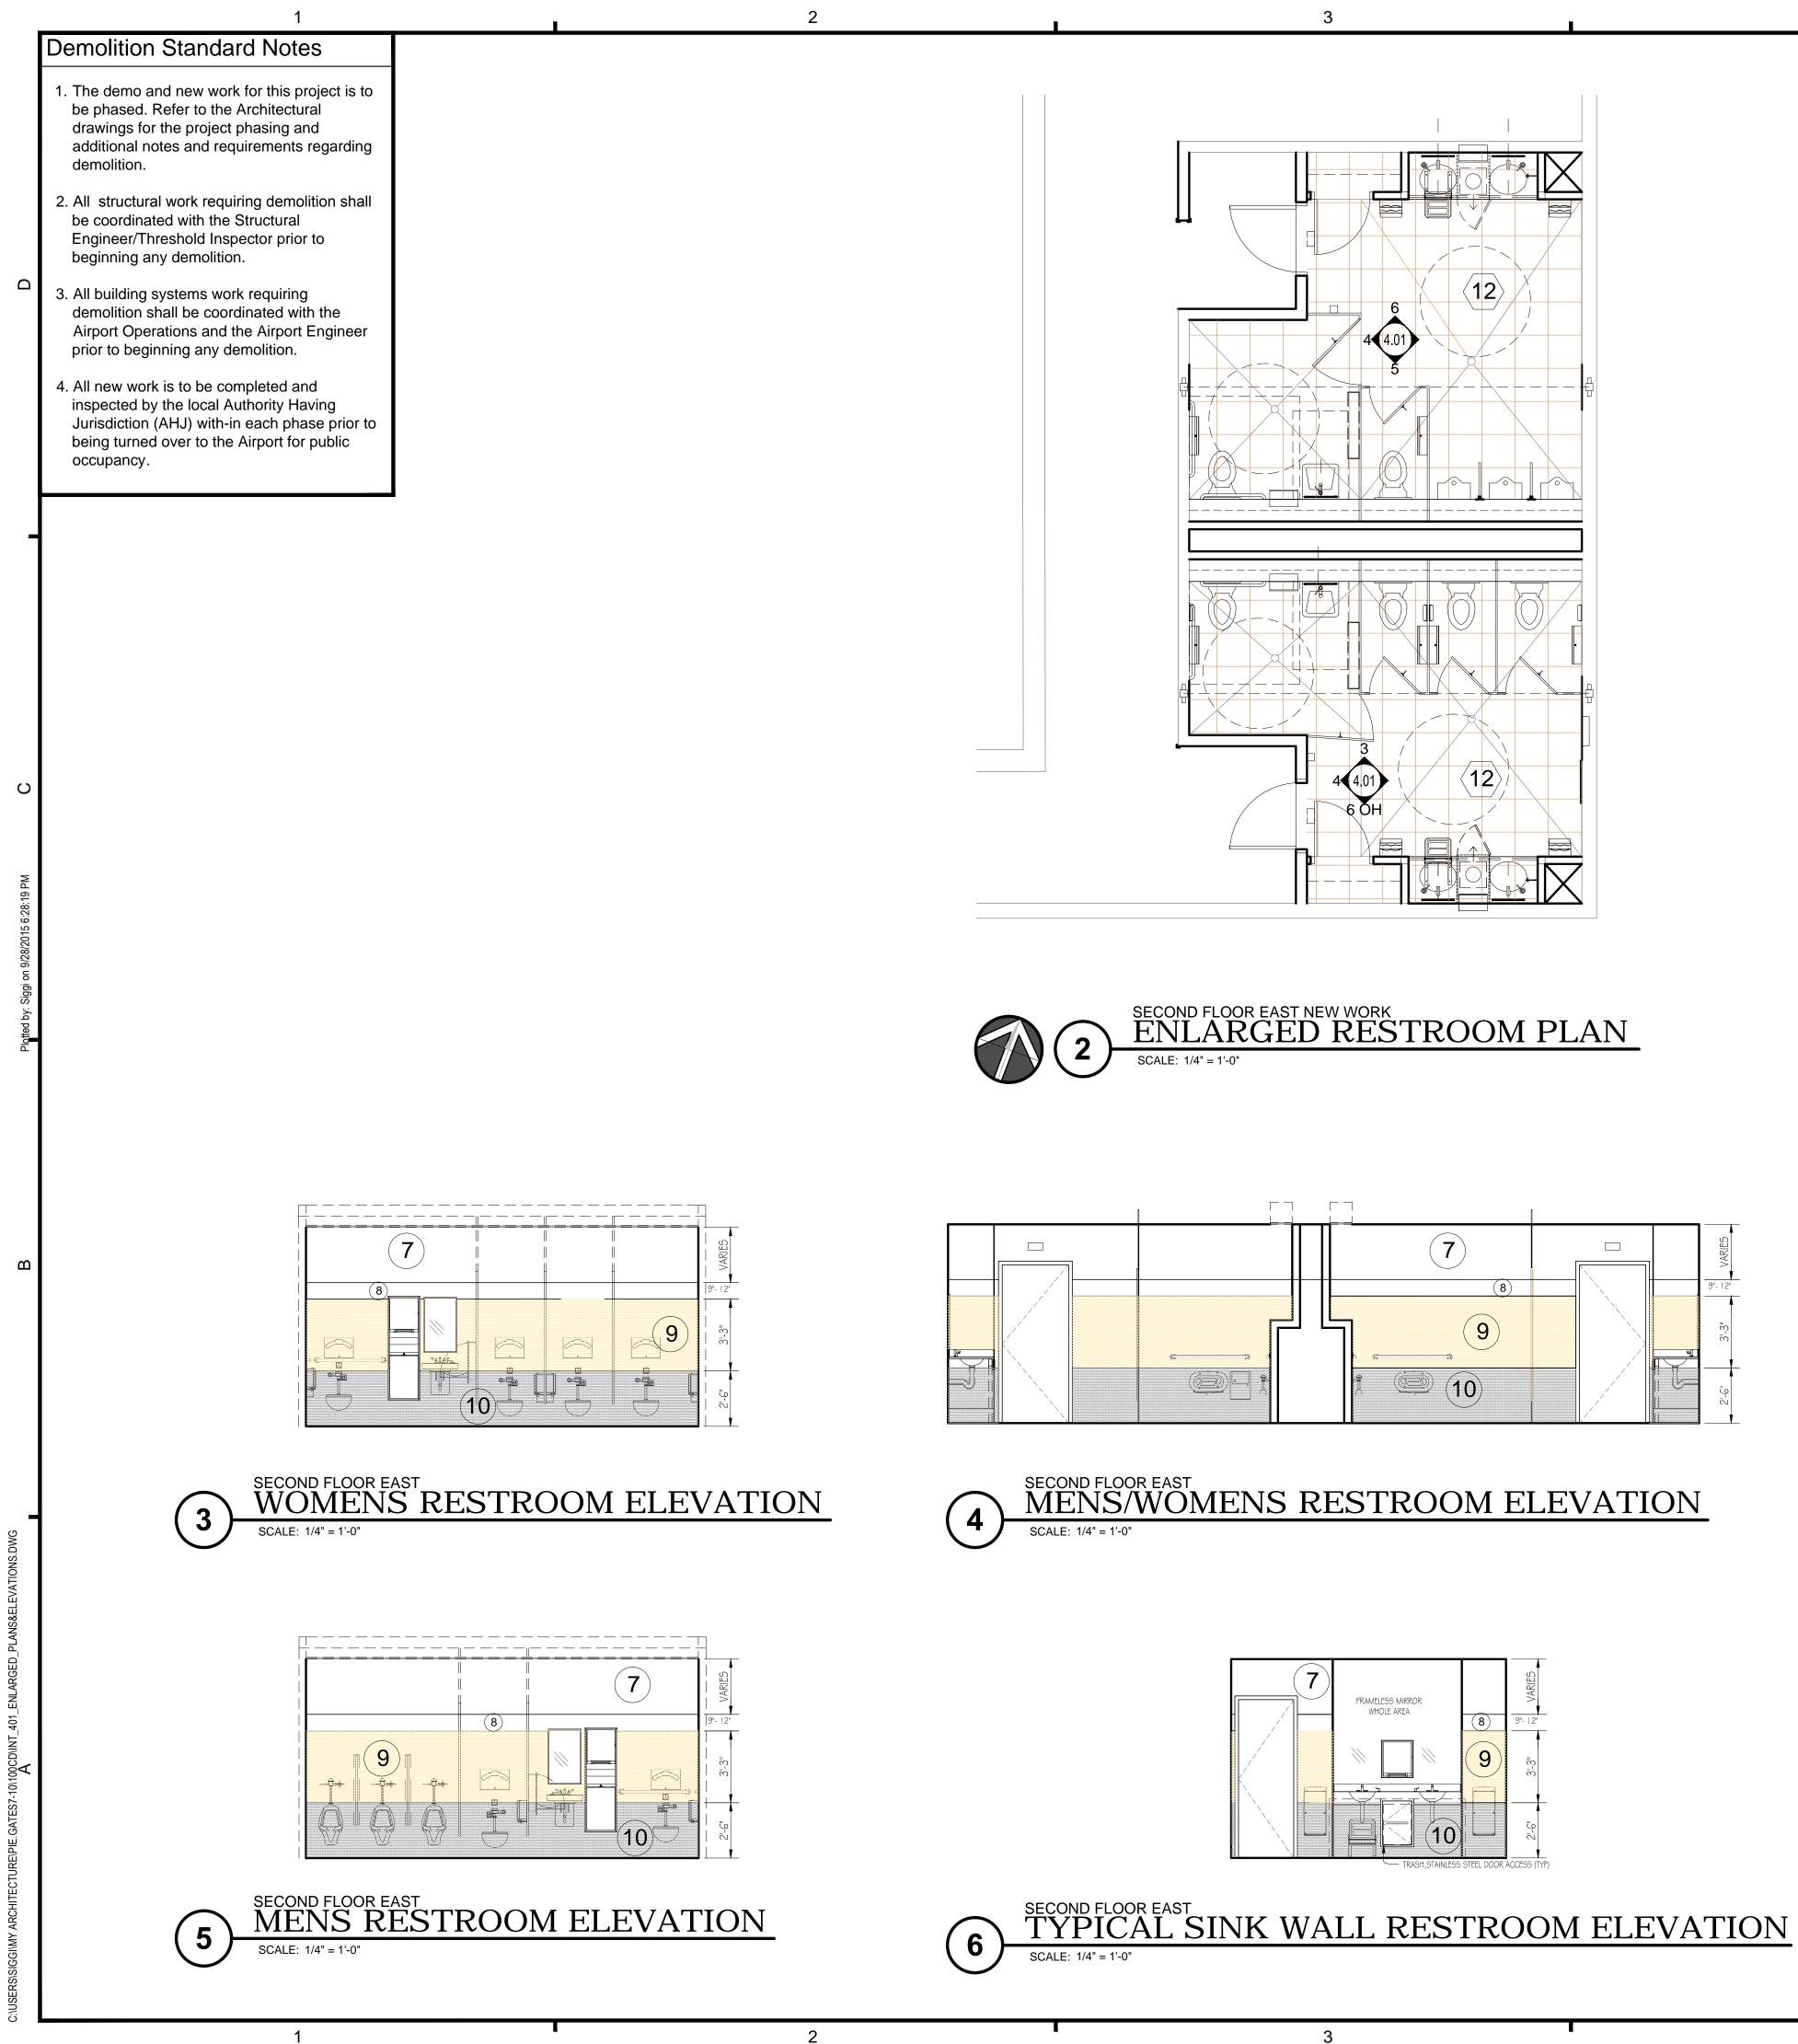

## **GENERAL NOTE:**

REFER TO ARCHITECTURAL DRAWINGS FOR PHASING. THE GC SHALL BE RESPONSIBLE FOR THE APPROPRIATE SUBSTRATE FOR MOSAIC TILE MURALS AND MOSAIC LISTELLO BANDS. GC TO COORDINATE WITH MOSAIC TILEIST AND OWNER. GC TO COORDINATE WITH OWNER AND OWNER'S AGENTS ON ALL ALLOWANCE ITEMS.

ALL RESTROOM FLOORS = 18" X 18" CROSSVILLE- "AMERICANA " GOLD RUSH TO MATCH EXISTING.

INCLINE LINES TO DRAINS - TILES WILL BE CUT ALONG THESE LINES.

ALL TILE SHALL RECEIVE: CUSTOM BUILDING PRODUCTS- PRISM SURE COLOR GROUT COLOR:

CROSSVILLE, LAMINAM- COLLECTION AVORIO LUCIDATOI L0016 5.6 - POLISHED 1MX3M INSTALL

T8-A TOP ROW = 1 LISTELLO GLASS BAND, CROSSVILLE, WATER CRYSTAL LISTELLO 7/8" X 8" EBB T8-B BTM ROWS = CROSSVILLE, WATERCRYSTAL MOSAICS 1"X1" SUNSPRAY (BROWN) #W6020

CROSSVILLE, LAMINAM 1MX3M INSTALL HORIZONTALLY NATURALI - TRAVERTINO ROMANO

CROSSVILLE, LAMINAM 1MX3M PANEL - INSTALL HORIZONTALLY "KAURI" -BEIGE-L4451 W/

WOMENS: HANDMADE MOSAIC TILE BY "E.TERRY LEONARD- 941-993-8575, (MOSAICS NOT IN REGULAR TILE **CONTRACT, REFER TO MOSAICS ALLOWANCE)** " TO "MATCH EXISTING" SEE DRAWINGS FOR DESIGNS

MENS: HANDMADE MOSAIC TILE BY "E.TERRY LEONARD- 941-993-8575, (MOSAICS NOT IN REGULAR TILE CONTRACT, REFER TO MOSAICS ALLOWANCE) " TO "MATCH EXISTING" SEE DRAWINGS FOR DESIGNS

SHERWIN WILLIAMS "SUPER PAINT" - 200 LINE", MATCH BENJAMIN MOORE (BM) COLORS IN SHERWIN