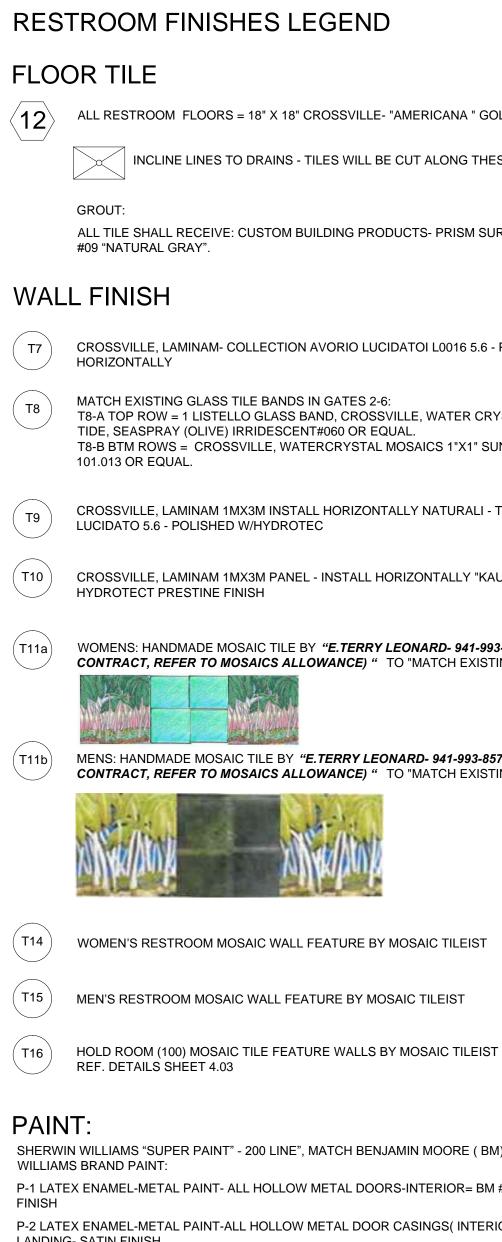

ALL RESTROOM FLOORS = 18" X 18" CROSSVILLE- "AMERICANA " GOLD RUSH TO MATCH EXISTING.

INCLINE LINES TO DRAINS - TILES WILL BE CUT ALONG THESE LINES.

ALL TILE SHALL RECEIVE: CUSTOM BUILDING PRODUCTS- PRISM SURE COLOR GROUT COLOR:

CROSSVILLE, LAMINAM- COLLECTION AVORIO LUCIDATOI L0016 5.6 - POLISHED 1MX3M INSTALL

T8-A TOP ROW = 1 LISTELLO GLASS BAND, CROSSVILLE, WATER CRYSTAL LISTELLO 7/8" X 8" EBB T8-B BTM ROWS = CROSSVILLE, WATERCRYSTAL MOSAICS 1"X1" SUNSPRAY (BROWN) #W6020

CROSSVILLE, LAMINAM 1MX3M INSTALL HORIZONTALLY NATURALI - TRAVERTINO ROMANO

CROSSVILLE, LAMINAM 1MX3M PANEL - INSTALL HORIZONTALLY "KAURI" -BEIGE-L4451 W/

WOMENS: HANDMADE MOSAIC TILE BY "E.TERRY LEONARD- 941-993-8575, (MOSAICS NOT IN REGULAR TILE **CONTRACT, REFER TO MOSAICS ALLOWANCE)** " TO "MATCH EXISTING" SEE DRAWINGS FOR DESIGNS

MENS: HANDMADE MOSAIC TILE BY "E.TERRY LEONARD- 941-993-8575, (MOSAICS NOT IN REGULAR TILE CONTRACT, REFER TO MOSAICS ALLOWANCE) " TO "MATCH EXISTING" SEE DRAWINGS FOR DESIGNS

SHERWIN WILLIAMS "SUPER PAINT" - 200 LINE", MATCH BENJAMIN MOORE (BM) COLORS IN SHERWIN