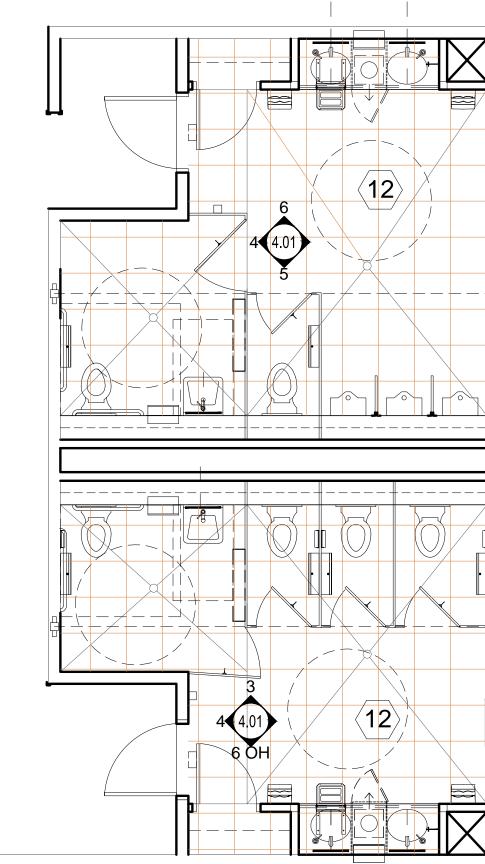

## **GENERAL NOTE:**

REFER TO ARCHITECTURAL DRAWINGS FOR PHASING. THE GC SHALL BE RESPONSIBLE FOR THE APPROPRIATE SUBSTRATE FOR MOSAIC TILE MURALS AND MOSAIC LISTELLO BANDS. GC TO COORDINATE WITH MOSAIC TILEIST AND OWNER. GC TO COORDINATE WITH OWNER AND OWNER'S AGENTS ON ALL ALLOWANCE ITEMS.

ALL RESTROOM FLOORS = 18" X 18" CROSSVILLE- "AMERICANA " GOLD RUSH TO MATCH EXISTING.

INCLINE LINES TO DRAINS - TILES WILL BE CUT ALONG THESE LINES.

ALL TILE SHALL RECEIVE: CUSTOM BUILDING PRODUCTS- PRISM SURE COLOR GROUT COLOR:

CROSSVILLE, LAMINAM- COLLECTION AVORIO LUCIDATOI L0016 5.6 - POLISHED 1MX3M INSTALL

T8-A TOP ROW = 1 LISTELLO GLASS BAND, CROSSVILLE, WATER CRYSTAL LISTELLO 7/8" X 8" EBB T8-B BTM ROWS = CROSSVILLE, WATERCRYSTAL MOSAICS 1"X1" SUNSPRAY (BROWN) #W6020

CROSSVILLE, LAMINAM 1MX3M INSTALL HORIZONTALLY NATURALI - TRAVERTINO ROMANO

CROSSVILLE, LAMINAM 1MX3M PANEL - INSTALL HORIZONTALLY "KAURI" -BEIGE-L4451 W/

WOMENS: HANDMADE MOSAIC TILE BY "E.TERRY LEONARD- 941-993-8575, (MOSAICS NOT IN REGULAR TILE **CONTRACT, REFER TO MOSAICS ALLOWANCE)** " TO "MATCH EXISTING" SEE DRAWINGS FOR DESIGNS

MENS: HANDMADE MOSAIC TILE BY "E.TERRY LEONARD- 941-993-8575, (MOSAICS NOT IN REGULAR TILE CONTRACT, REFER TO MOSAICS ALLOWANCE) " TO "MATCH EXISTING" SEE DRAWINGS FOR DESIGNS

SHERWIN WILLIAMS "SUPER PAINT" - 200 LINE", MATCH BENJAMIN MOORE (BM) COLORS IN SHERWIN