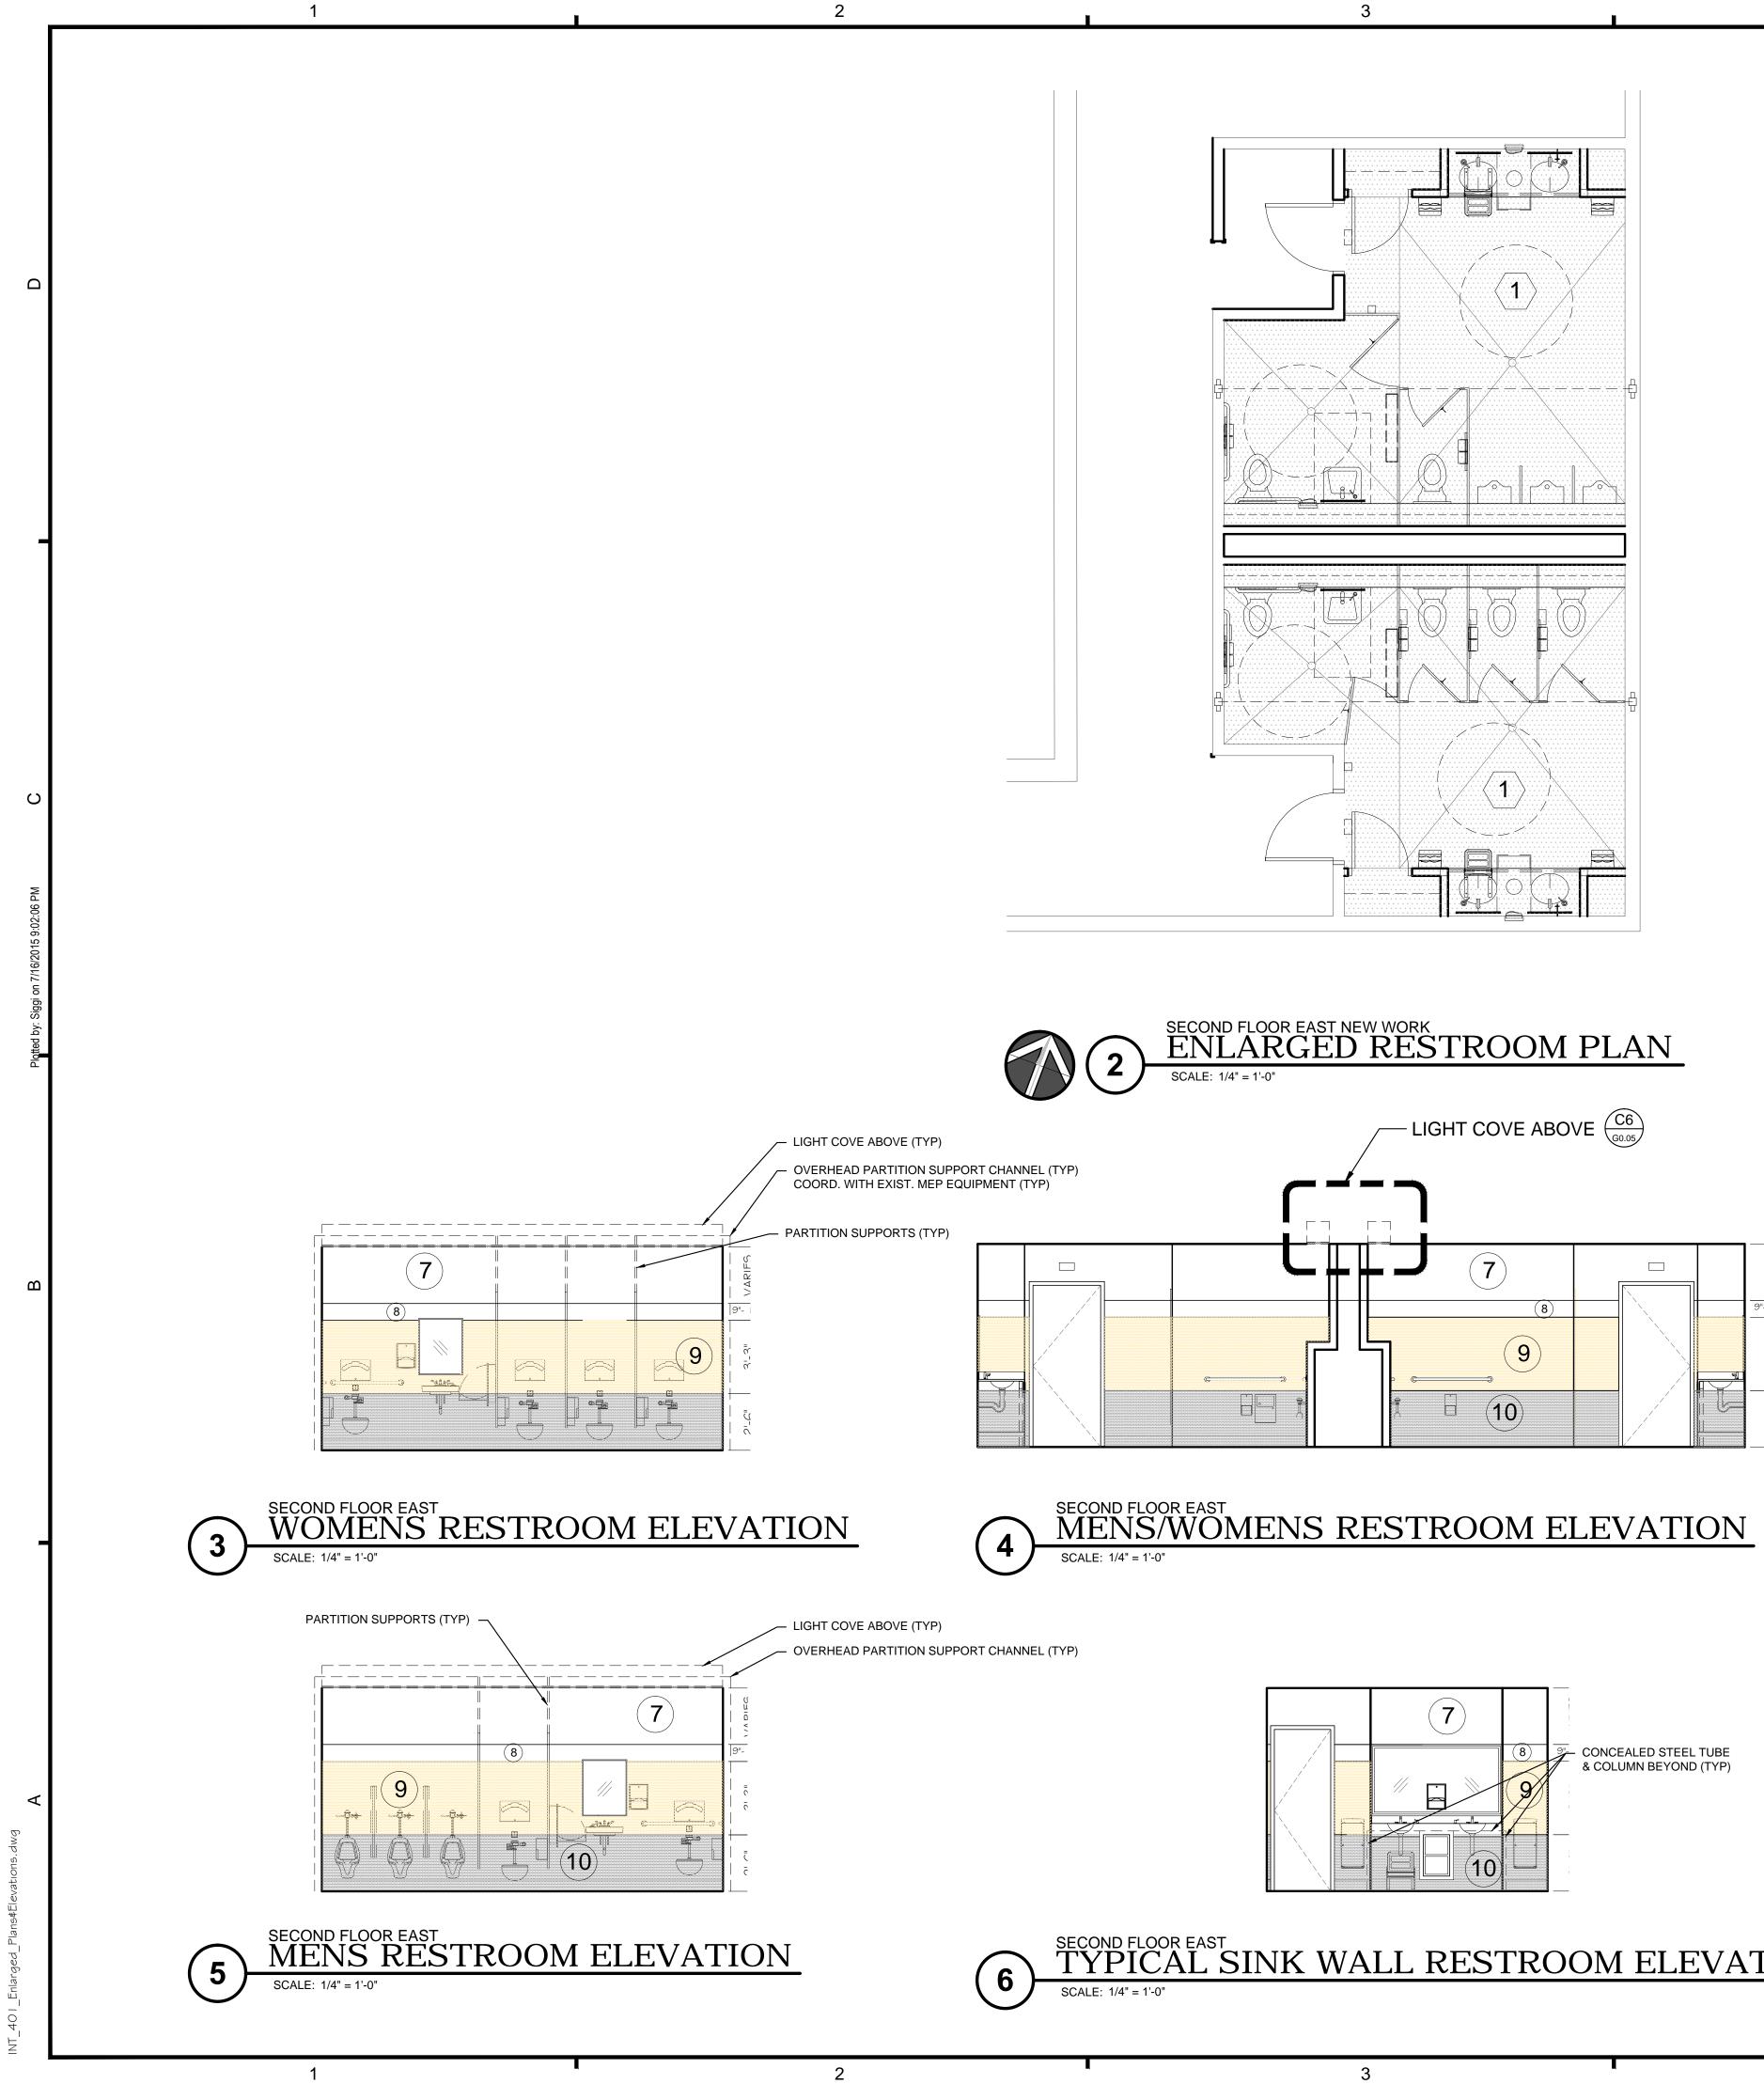

## SECOND FLOOR EAST TYPICAL SINK WALL RESTROOM ELEVATION

## **RESTROOM FINISHES LEGEND**

ALL BATH FLOORS = 18" X 18" CROSSVILLE- "AMERICANA " GOLD RUSH TO MATCH EXISTING.

INCLINE LINES TO DRAINS - TILES WILL BE CUT ALONG THESE LINES.

CROSSVILLE LAMINAM- COLLECTION AVORIO LUCIDATOI L0016 5.6 - POLISHED 1MX3M INSTALL

MATCH EXISTING GLASS TILE BANDS IN GATES 2-6: T8-A TOP ROW = 1 LISTELLO GLASS BAND; CROSSVILLE WATER CRYSTAL LISTELLO 78" X 8" EBB TIDE, SEASPRAY (OLIVE) IRRIDESCENT#060 OR EQUAL. T-8B BTM ROWS = CROSSVILLE WATERCRYSTAL MOSAICS 1"X1" SUNSPRAY (BROWN) #W6020

CROSSVILLE - LAMINAM 1MX3M INSTALL HORIZONTALLY NATURALI - TRAVERTINO ROMANO LUCIDATO 5.6 - POLISHED W/HYDROTEC

CROSSVILLE - LAMINAM 1MX3M PANEL - INSTALL HORIZONTALLY "KAURI" -BEIGE-L4451 W/ HYDROTECT PRESTINE FINISH

HANDMADE MOSAIC ART TILE BY ARCHITECTURAL CERAMICS TO "MATCH EXISTING" SEE

1.0 ALL RESTROOM PARTITIONS: CORIAN BURLED BEACH

2.0 ALL RESTROOM MONOLITHIC SINK BOWLS VANITY: CORIAN "CILANTRO"

3.0 MIRRORS @ LARGE VANITIES (MORE THAN 1 SINK BOWL: CORNER TO CORNER UP TO CLG, NO