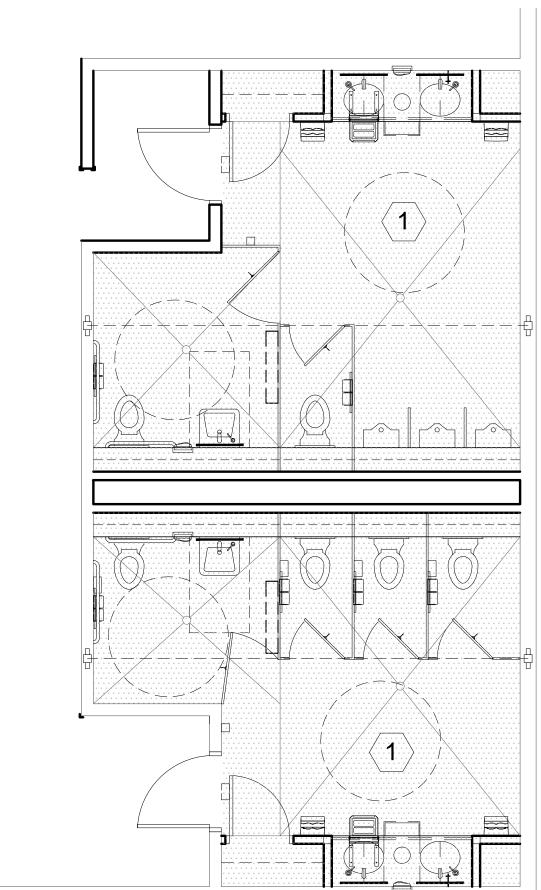

## **RESTROOM FINISHES LEGEND**

ALL BATH FLOORS = 18" X 18" CROSSVILLE- "AMERICANA " GOLD RUSH TO MATCH EXISTING.

INCLINE LINES TO DRAINS - TILES WILL BE CUT ALONG THESE LINES.

CROSSVILLE LAMINAM- COLLECTION AVORIO LUCIDATOI L0016 5.6 - POLISHED 1MX3M INSTALL

MATCH EXISTING GLASS TILE BANDS IN GATES 2-6: T8-A TOP ROW = 1 LISTELLO GLASS BAND; CROSSVILLE WATER CRYSTAL LISTELLO 78" X 8" EBB TIDE, SEASPRAY (OLIVE) IRRIDESCENT#060 OR EQUAL. T-8B BTM ROWS = CROSSVILLE WATERCRYSTAL MOSAICS 1"X1" SUNSPRAY (BROWN) #W6020

CROSSVILLE - LAMINAM 1MX3M INSTALL HORIZONTALLY NATURALI - TRAVERTINO ROMANO LUCIDATO 5.6 - POLISHED W/HYDROTEC

CROSSVILLE - LAMINAM 1MX3M PANEL - INSTALL HORIZONTALLY "KAURI" -BEIGE-L4451 W/ HYDROTECT PRESTINE FINISH

HANDMADE MOSAIC ART TILE BY ARCHITECTURAL CERAMICS TO "MATCH EXISTING" SEE

1.0 ALL RESTROOM PARTITIONS: CORIAN BURLED BEACH

2.0 ALL RESTROOM MONOLITHIC SINK BOWLS VANITY: CORIAN "CILANTRO"

3.0 MIRRORS @ LARGE VANITIES (MORE THAN 1 SINK BOWL: CORNER TO CORNER UP TO CLG, NO