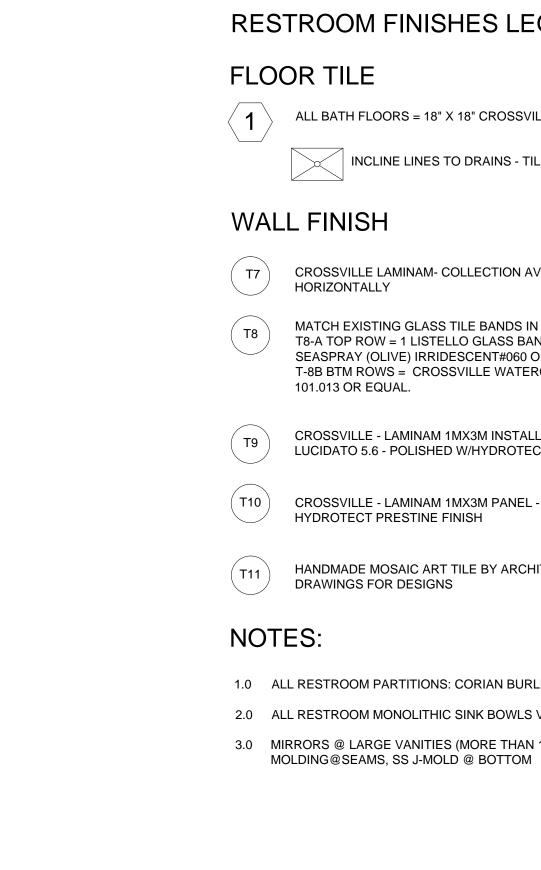

## **RESTROOM FINISHES LEGEND**

ALL BATH FLOORS = 18" X 18" CROSSVILLE- "AMERICANA " GOLD RUSH TO MATCH EXISTING.

INCLINE LINES TO DRAINS - TILES WILL BE CUT ALONG THESE LINES.

CROSSVILLE LAMINAM- COLLECTION AVORIO LUCIDATOI L0016 5.6 - POLISHED 1MX3M INSTALL

MATCH EXISTING GLASS TILE BANDS IN GATES 2-6: T8-A TOP ROW = 1 LISTELLO GLASS BAND; CROSSVILLE WATER CRYSTAL LISTELLO 78" X 8" EBB TIDE, SEASPRAY (OLIVE) IRRIDESCENT#060 OR EQUAL. T-8B BTM ROWS = CROSSVILLE WATERCRYSTAL MOSAICS 1"X1" SUNSPRAY (BROWN) #W6020

CROSSVILLE - LAMINAM 1MX3M INSTALL HORIZONTALLY NATURALI - TRAVERTINO ROMANO LUCIDATO 5.6 - POLISHED W/HYDROTEC

CROSSVILLE - LAMINAM 1MX3M PANEL - INSTALL HORIZONTALLY "KAURI" -BEIGE-L4451 W/ HYDROTECT PRESTINE FINISH

HANDMADE MOSAIC ART TILE BY ARCHITECTURAL CERAMICS TO "MATCH EXISTING" SEE

1.0 ALL RESTROOM PARTITIONS: CORIAN BURLED BEACH

2.0 ALL RESTROOM MONOLITHIC SINK BOWLS VANITY: CORIAN "CILANTRO"

3.0 MIRRORS @ LARGE VANITIES (MORE THAN 1 SINK BOWL: CORNER TO CORNER UP TO CLG, NO