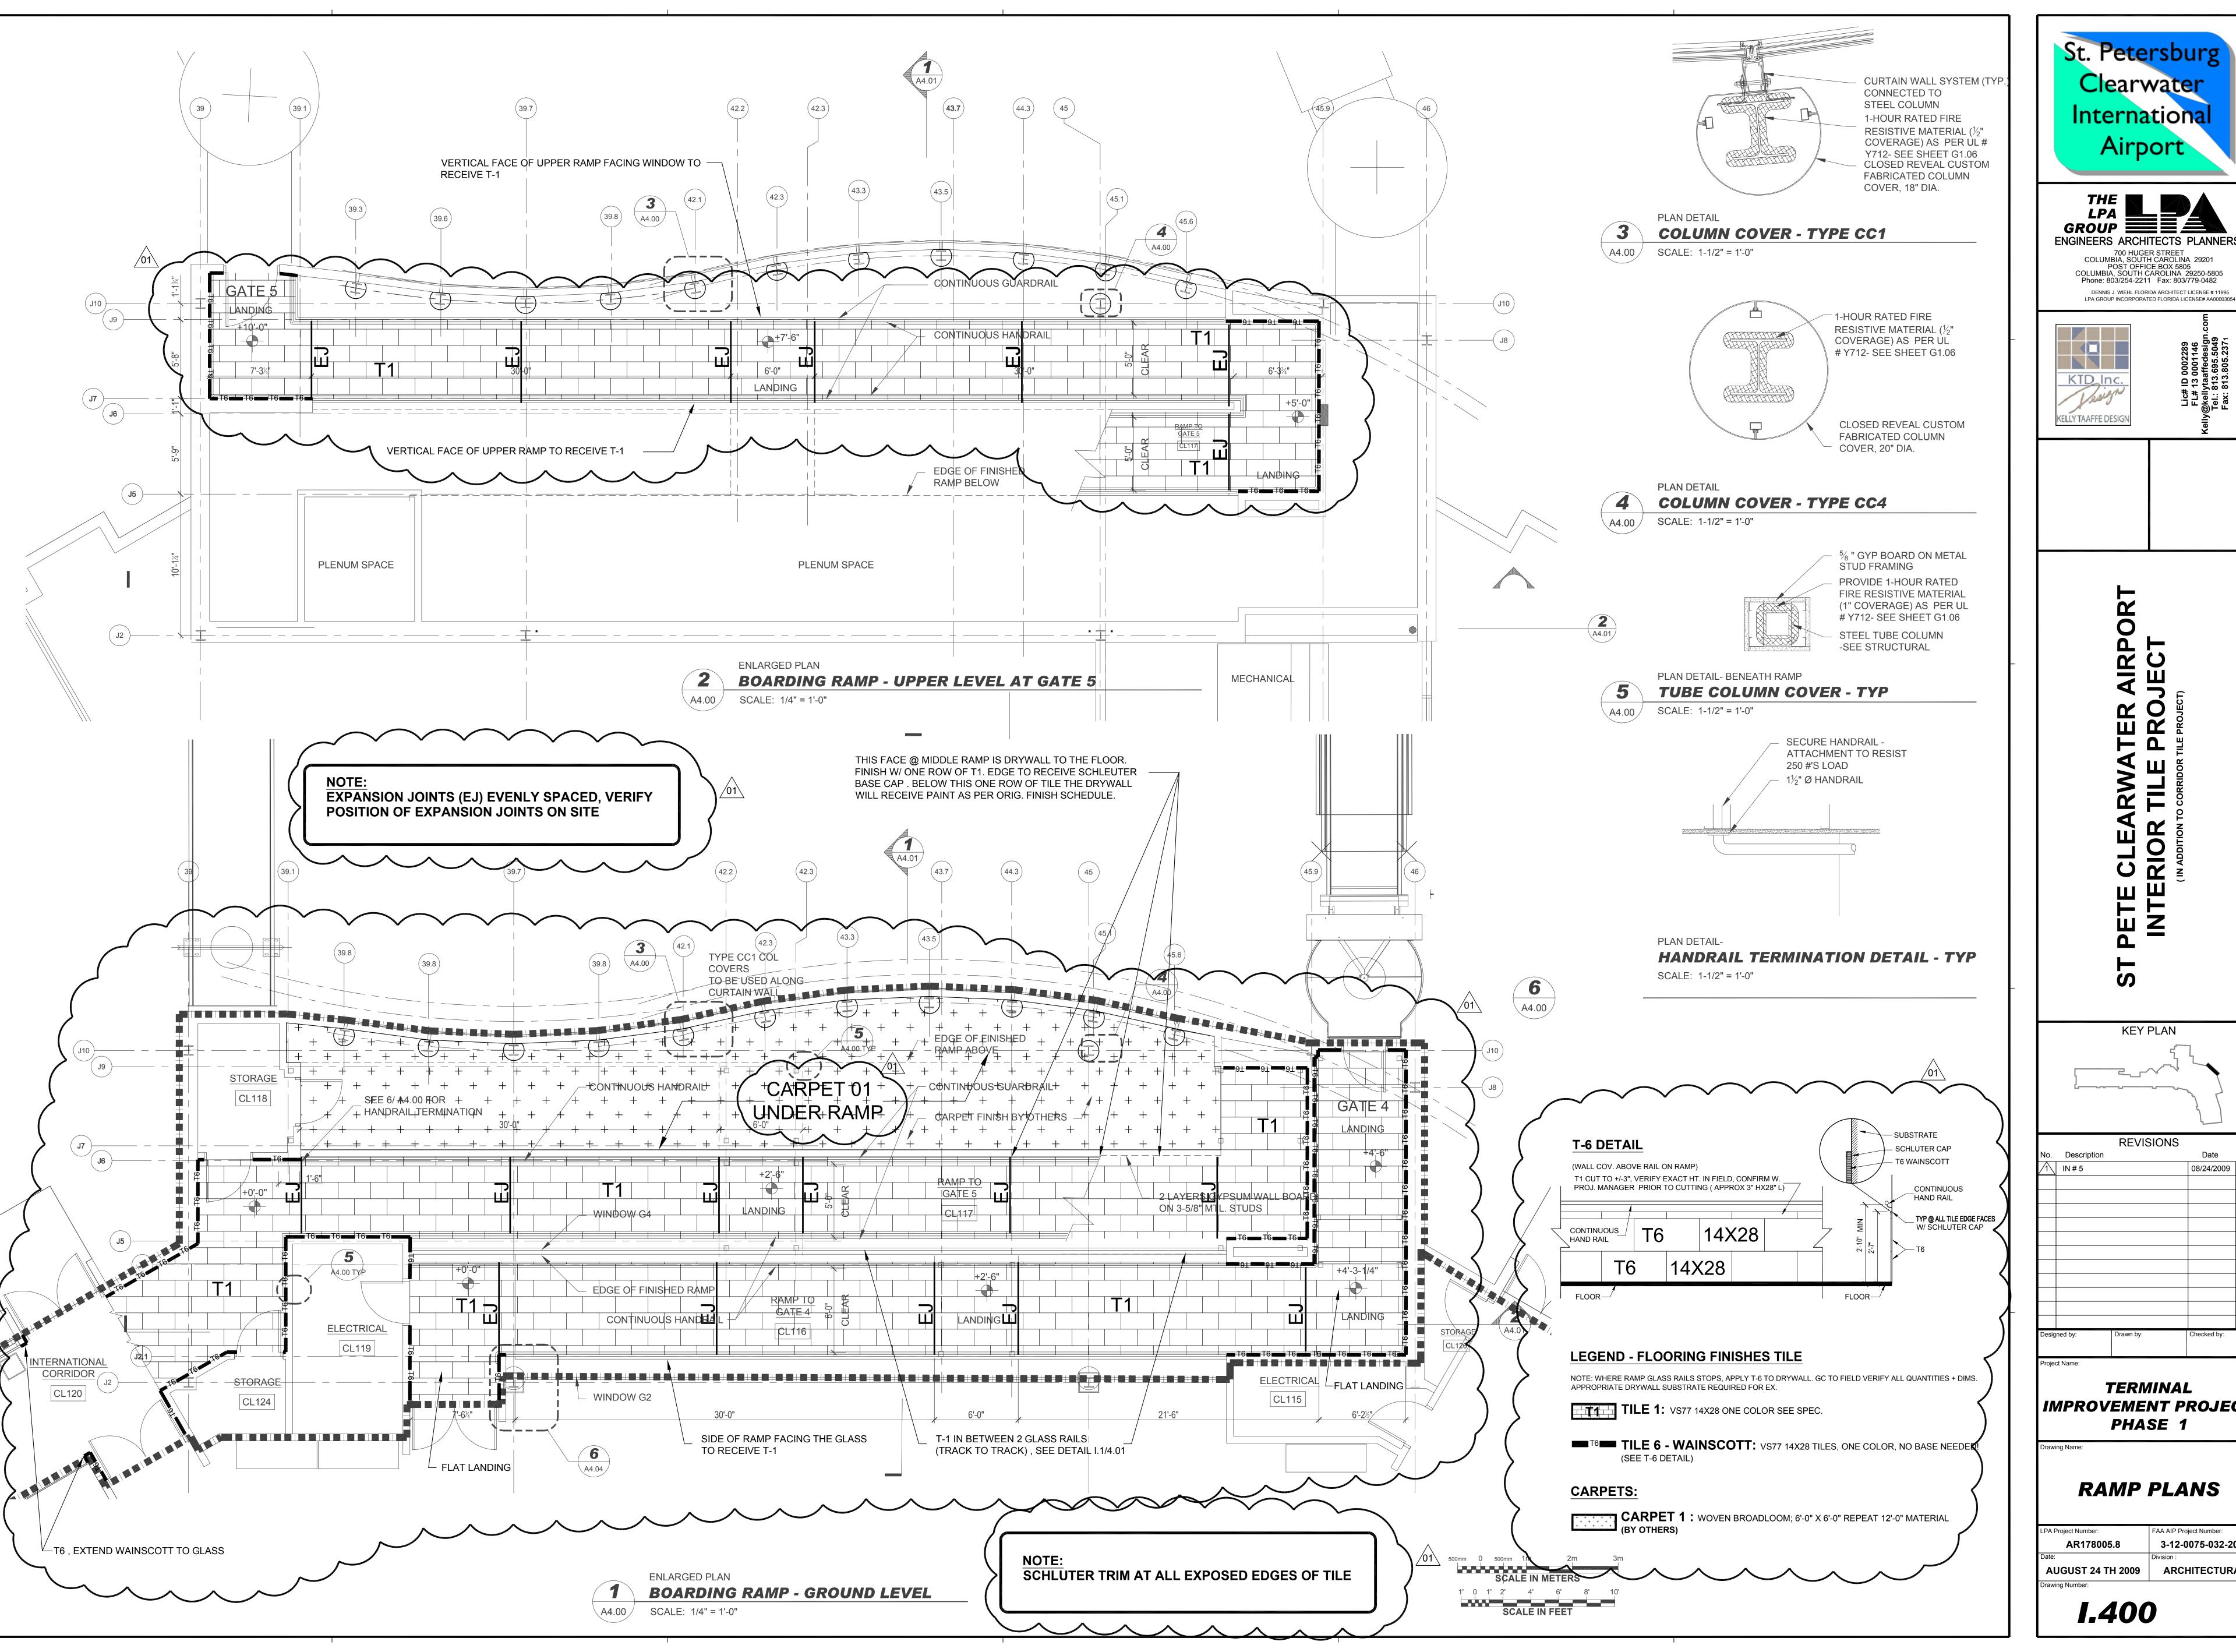

**REVISIONS** 08/24/2009

TERMINAL IMPROVEMENT PROJECT PHASE 1

RAMP PLANS

3-12-0075-032-2007 AR178005.8 AUGUST 24 TH 2009 ARCHITECTURAL

*I.400* 

HANDRAIL GUARDRAIL

CL119

**BUILDING SECTION** 

A4.01 SCALE: 1/4" = 1'-0"

RAMP AT GATES 2-6

GYP BD WALL &

CEILING

WINDOW G4

14X28

NOTE: WHERE RAMP GLASS RAILS STOPS, APPLY T-6 TO DRYWALL. GC TO FIELD VERIFY ALL QUANTITIES + DIMS.

TILE 6 - WAINSCOTT: VS77 14X28 TILES, ONE COLOR, NO BASE NEEDED!

CARPET 1: WOVEN BROADLOOM; 6'-0" X 6'-0" REPEAT 12'-0" MATERIAL

FLOOR—

CONCRET APRON

14X28

LEGEND - FLOORING FINISHES TILE

TILE 1: VS77 14X28 ONE COLOR SEE SPEC.

APPROPRIATE DRYWALL SUBSTRATE REQUIRED FOR EX.

(SEE T-6 DETAIL)

CONTINUOUS HAND RAIL

FLOOR—

CARPETS: