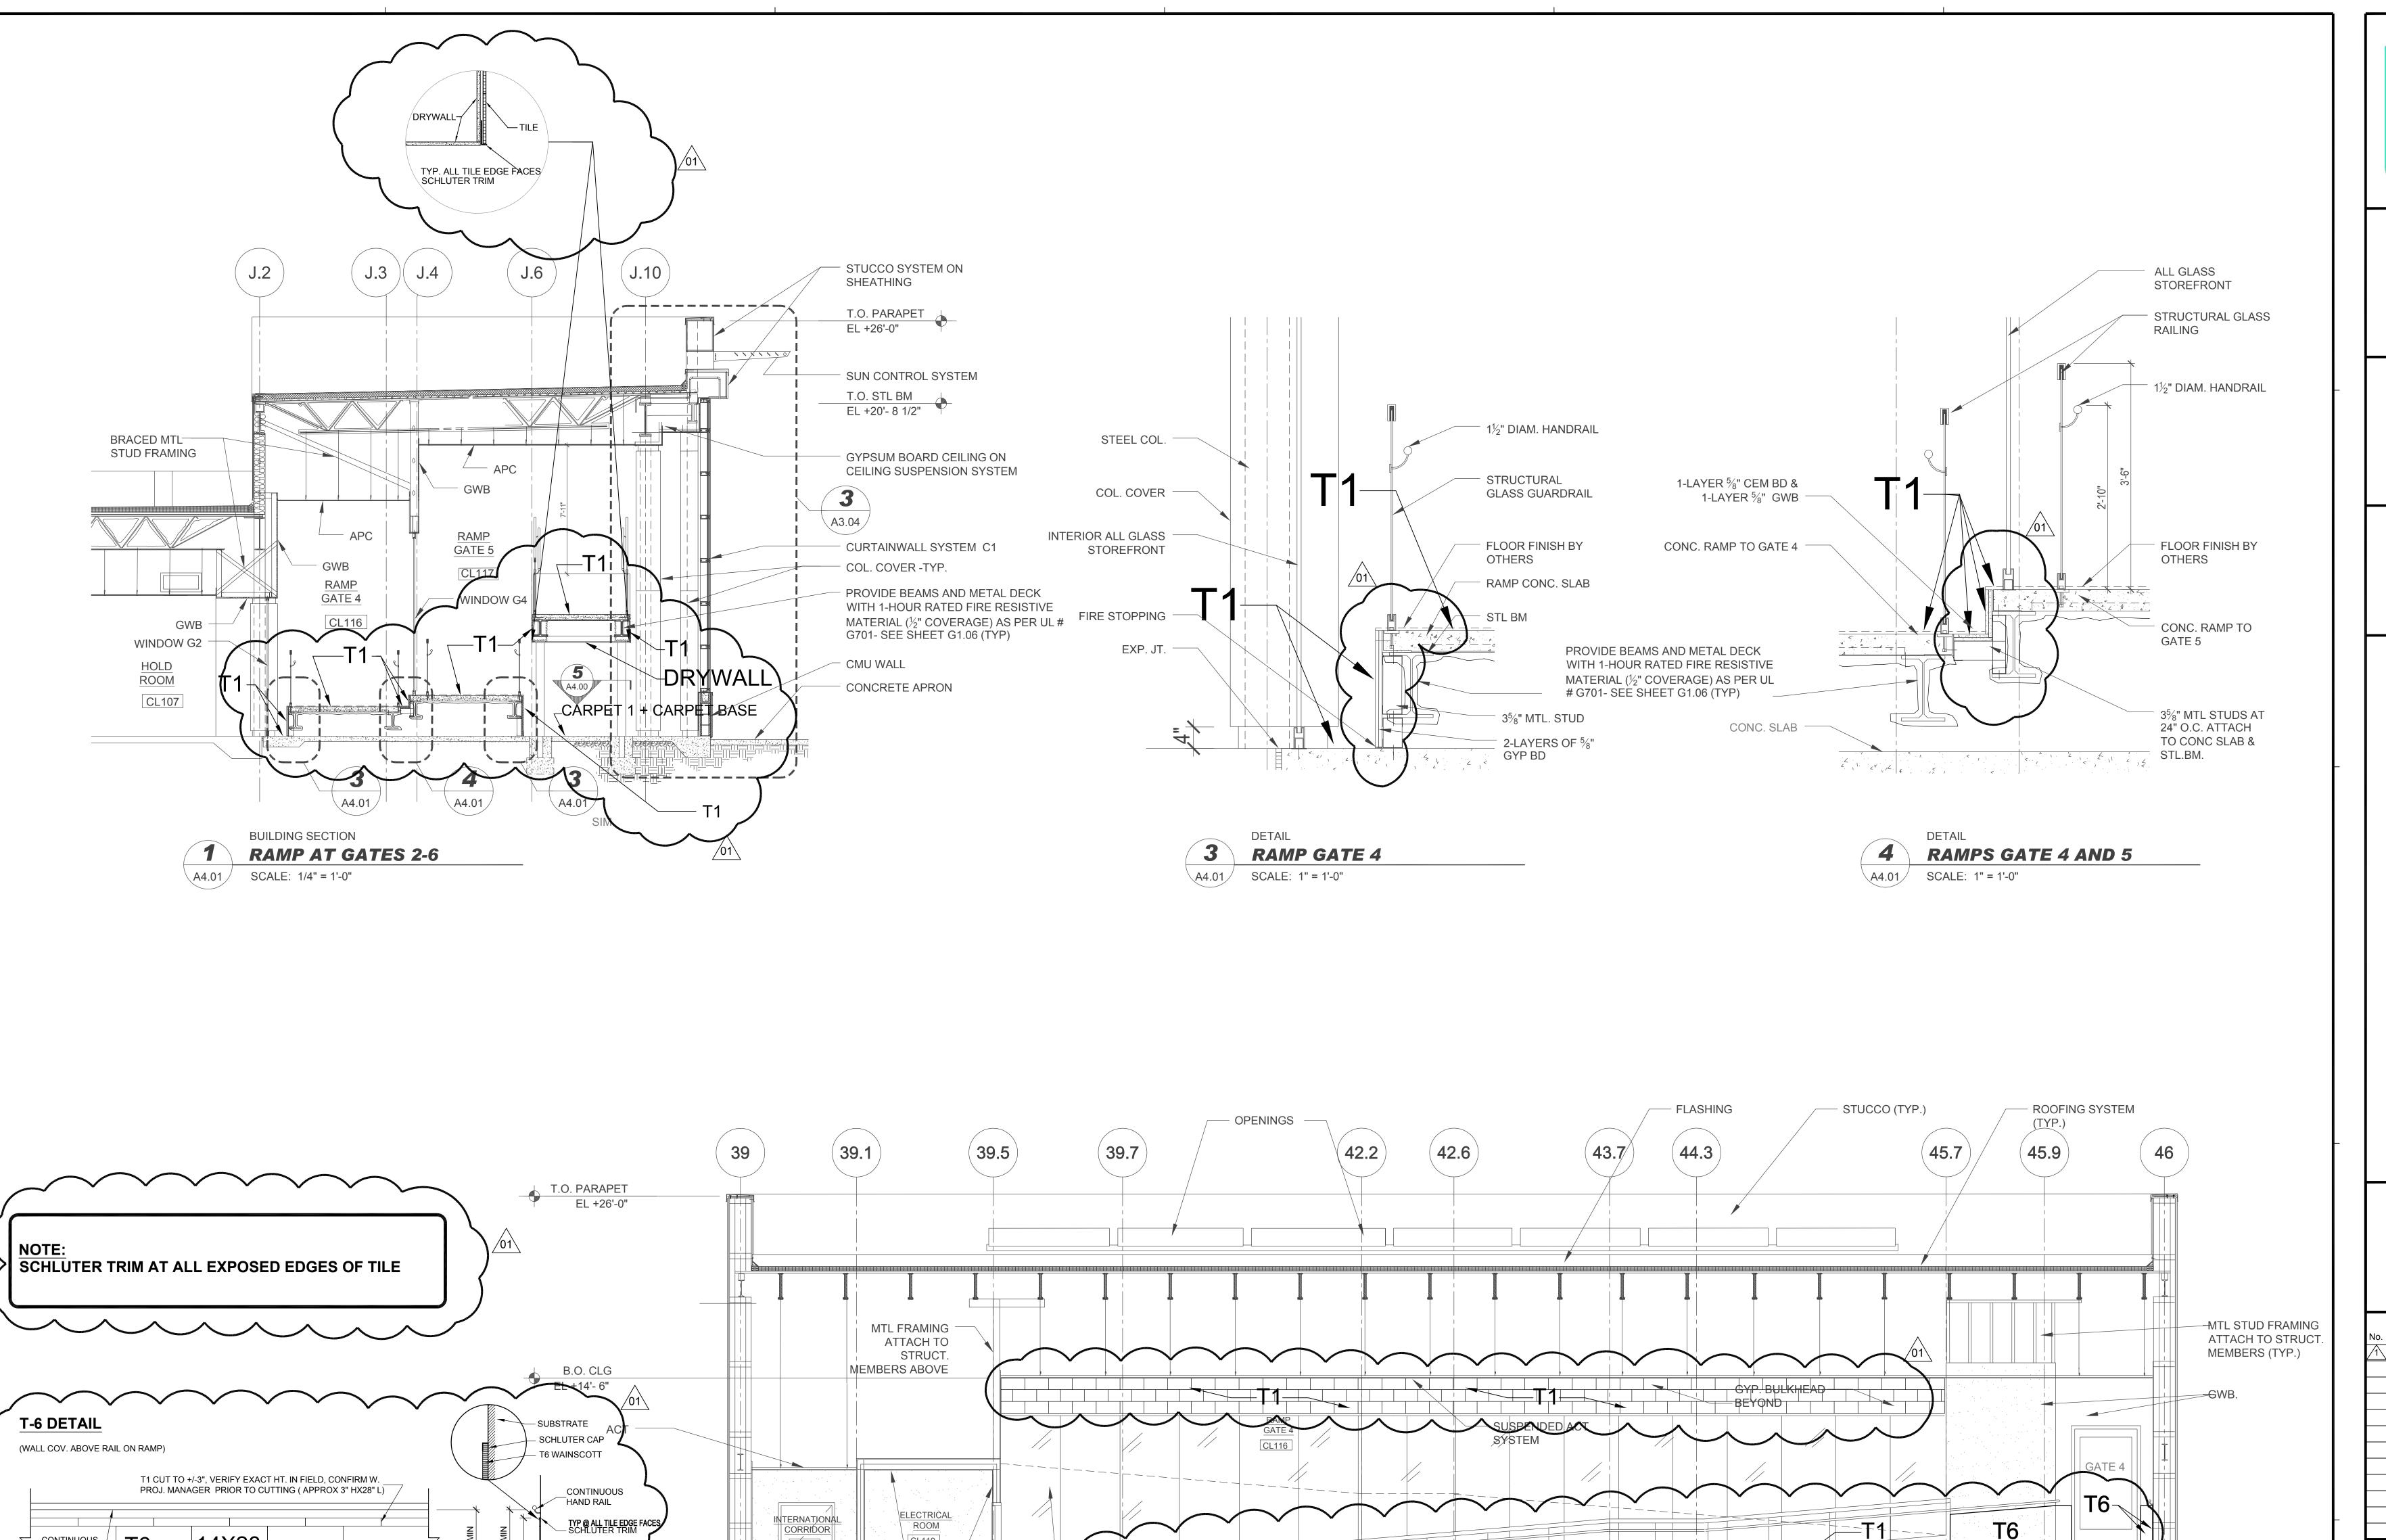

A4.01 SCALE: 1/4" = 1'-0"

RAMP AT GATES 2-6

GYP BD WALL &

CEILING

WINDOW G4

14X28

NOTE: WHERE RAMP GLASS RAILS STOPS, APPLY T-6 TO DRYWALL. GC TO FIELD VERIFY ALL QUANTITIES + DIMS.

TILE 6 - WAINSCOTT: VS77 14X28 TILES, ONE COLOR, NO BASE NEEDED!

CARPET 1: WOVEN BROADLOOM; 6'-0" X 6'-0" REPEAT 12'-0" MATERIAL

FLOOR—

CONCRET APRON

14X28

LEGEND - FLOORING FINISHES TILE

TILE 1: VS77 14X28 ONE COLOR SEE SPEC.

APPROPRIATE DRYWALL SUBSTRATE REQUIRED FOR EX.

(SEE T-6 DETAIL)

CONTINUOUS HAND RAIL

FLOOR—

CARPETS:

IERWINAL IMPROVEMENT PROJECT PHASE 1

— FIRE PROTECTED

TILE SIDE & OVER TO

TRACK

BEAM & COLS. (TYP)

LOOR FINISH BY

RAMP SECTIONS

3-12-0075-032-2007 AR178005.8 **ARCHITECTURAL** AUGUST 24 TH 2009