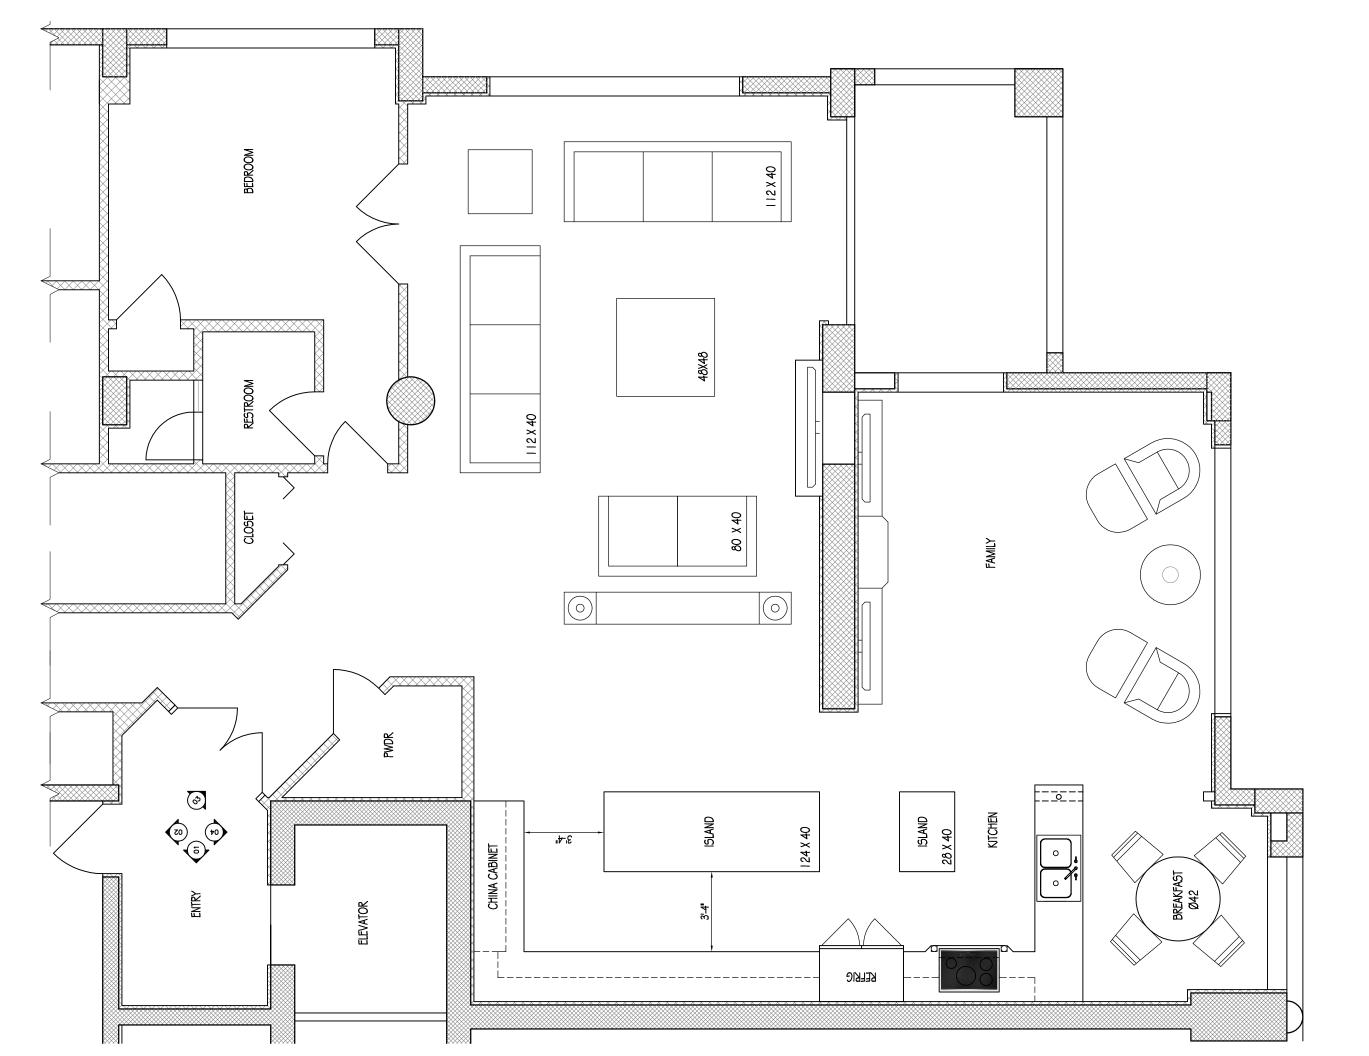

> FLOOR PLAN A-11

SCALE 1/4" = 1'-0"

**KELLY TAAFFE DESIGN** 

Lic# ID 0002289 FL# 13 0001146 Kelly@kellytaaffedesign.com Tel.: 813.695.5049 Fax: 813.805.2371

> FLOOR PLAN A-12

SCALE 1/4" = 1'-0"