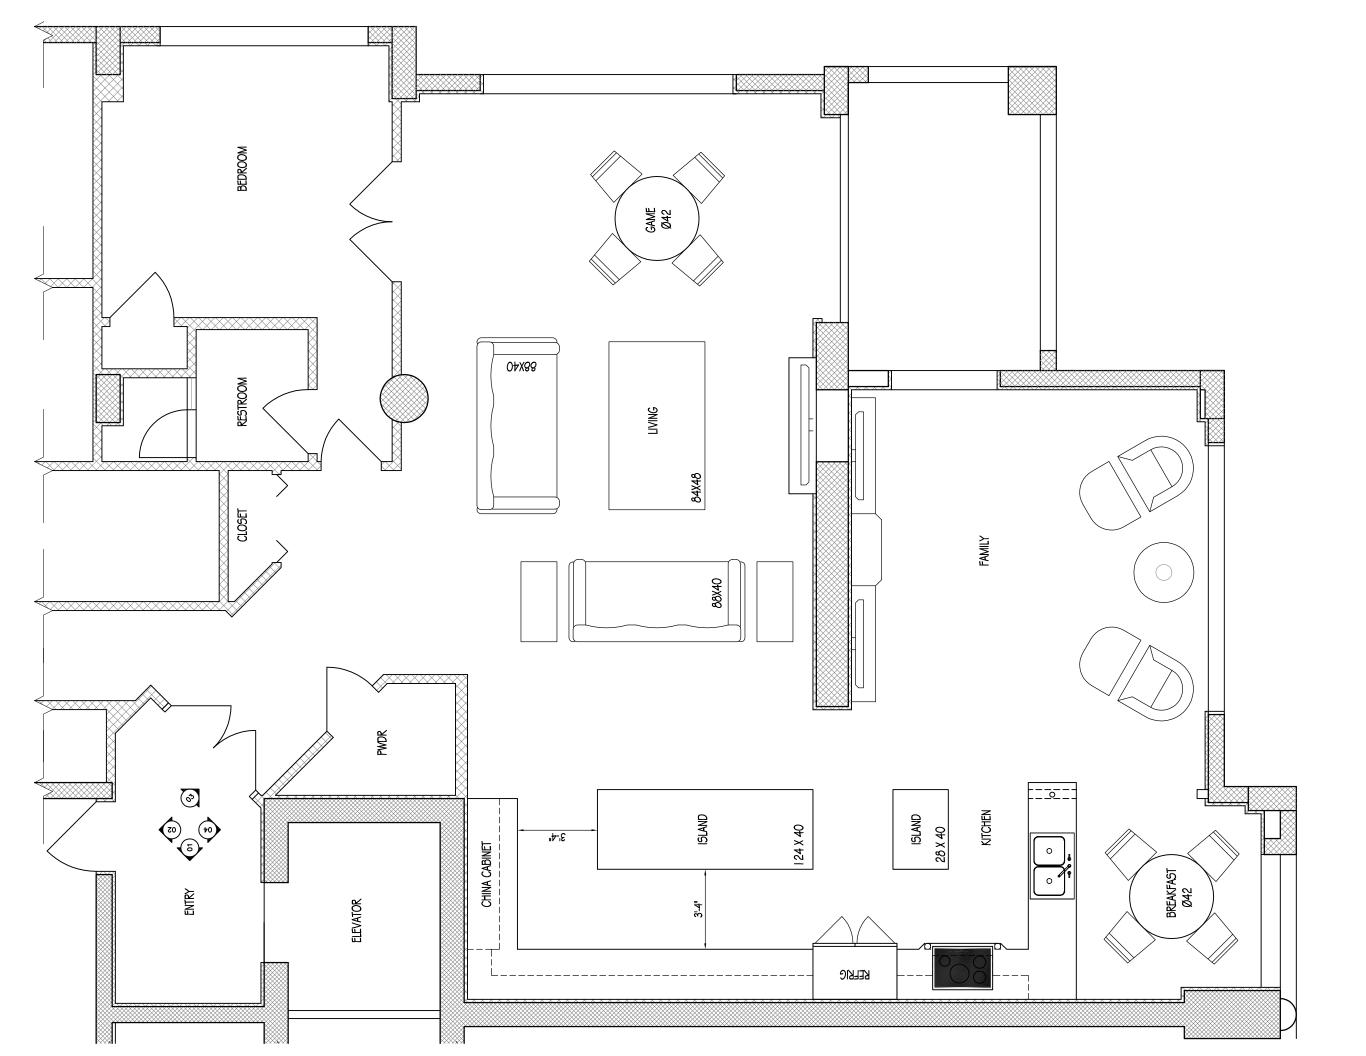

**KELLY TAAFFE DESIGN** 

Lic# ID 0002289 FL# 13 0001146 Kelly@kellytaaffedesign.com Tel.: 813.695.5049 Fax: 813.805.2371

> FLOOR PLAN A-10 SCALE 1/4" = 1'-0"

**KELLY TAAFFE DESIGN** 

Lic# ID 0002289 FL# 13 0001146 Kelly@kellytaaffedesign.com Tel.: 813.695.5049 Fax: 813.805.2371