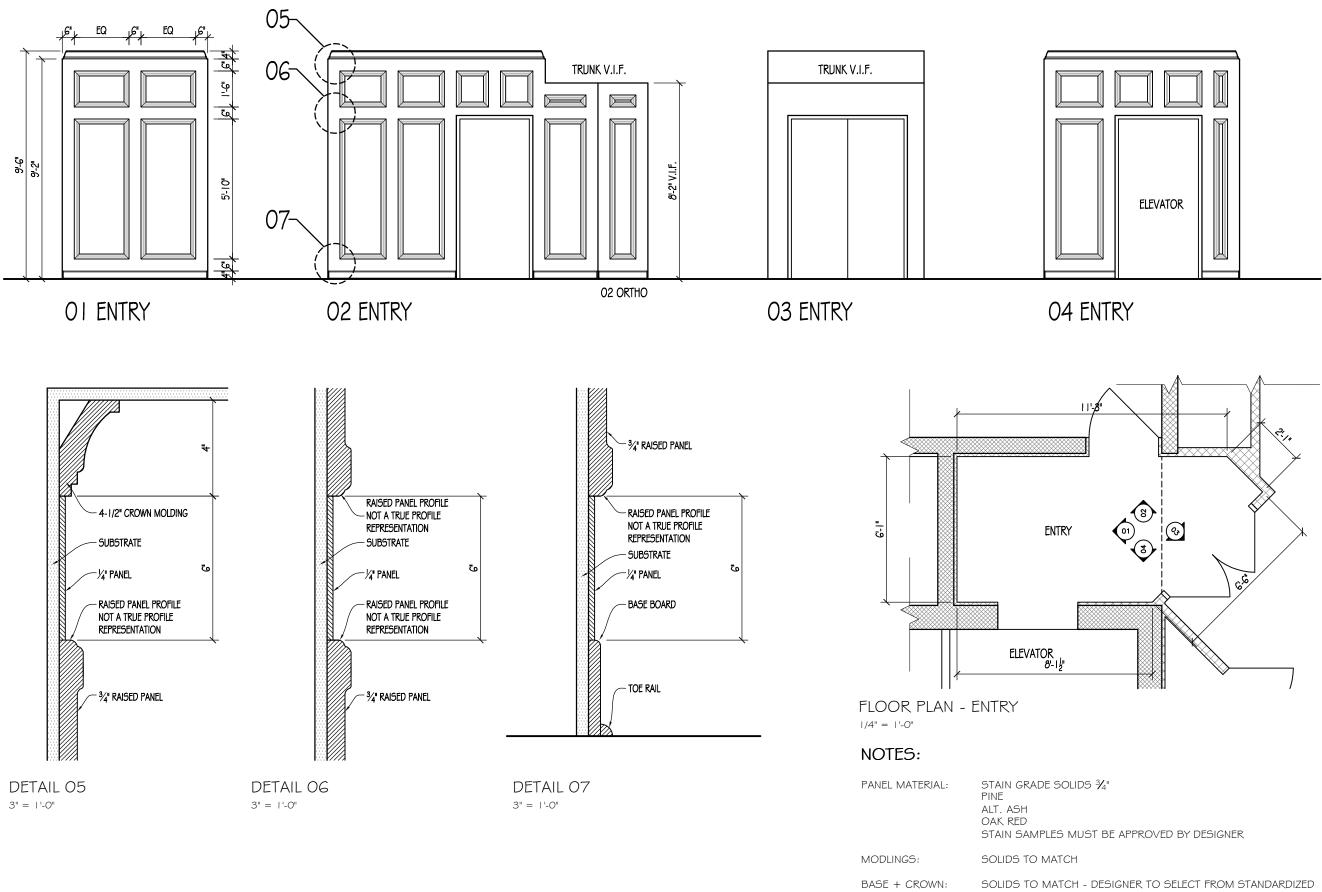

## ALL DIMENSION TO BE VERIFIED IN FIELD

MOLDING, CROWN + BASE, NO CUSTOM PROFILES, KNIFES, FOR EDGES.

A CONDOMINIUM RESIDENCE Ъ MODELING Ē BAYSHORE BLVD. TAMPA, SMITH 믭 ЦЧ Ц

**ELEVATIONS** A-20 SCALE: VARIES"