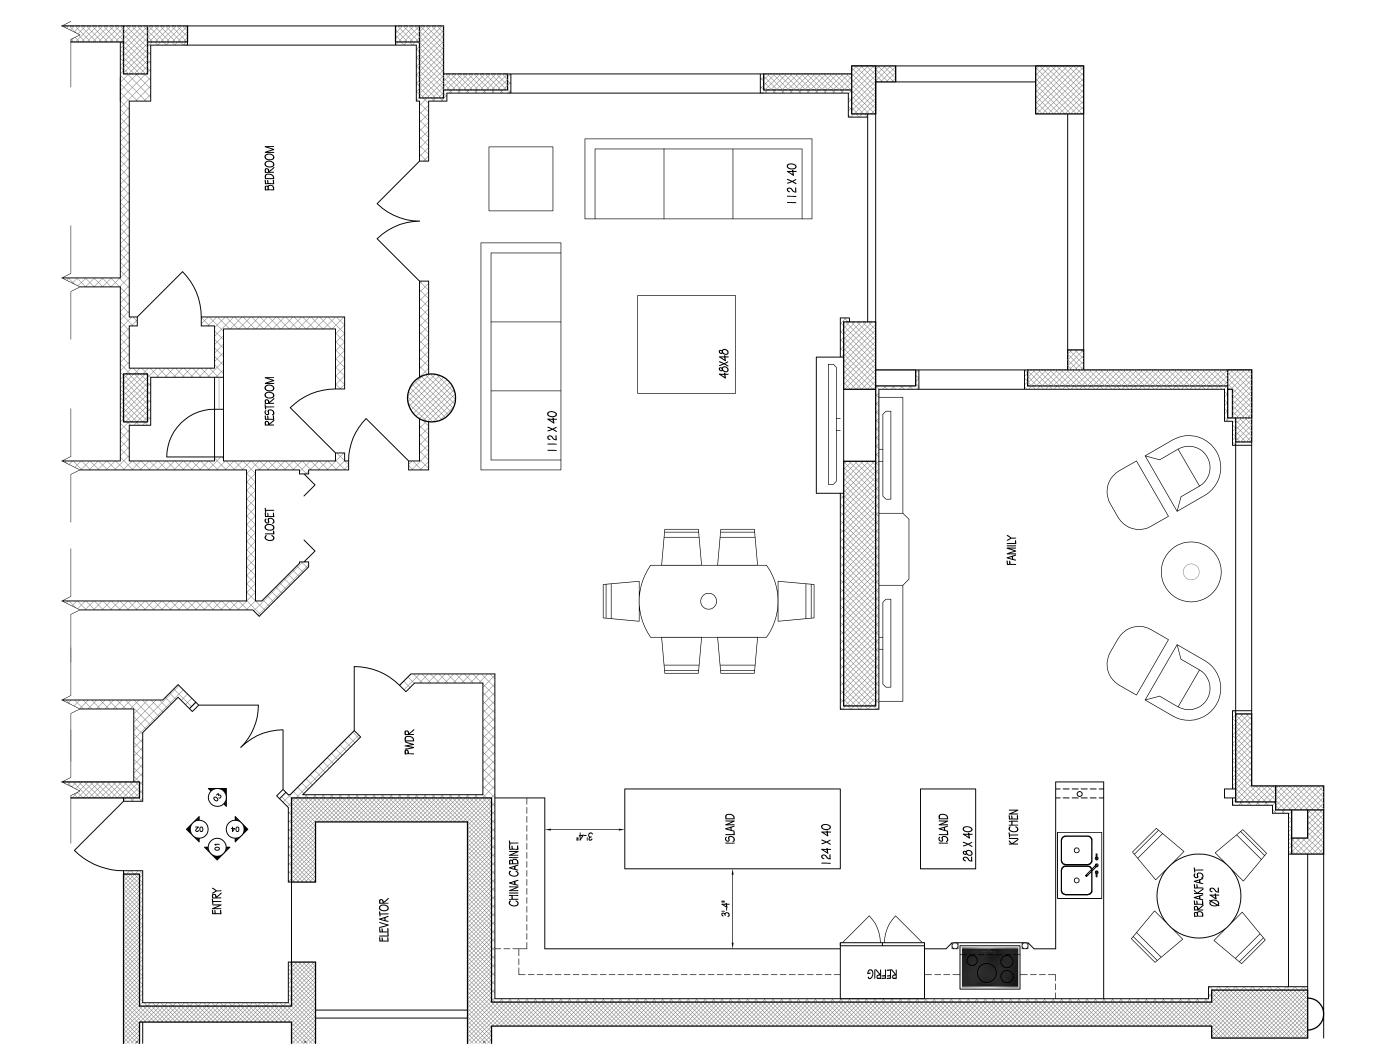

> FLOOR PLAN A-11

SCALE 1/4" = 1'-0"

**KELLY TAAFFE DESIGN** 

Lic# ID 0002289 FL# 13 0001146 Kelly@kellytaaffedesign.com Tel.: 813.695.5049 Fax: 813.805.2371

> FLOOR PLAN A-12

SCALE 1/4" = 1'-0"